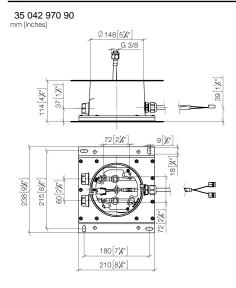

## Concealed ceiling installation box for surface-mounted ceiling installation with light -

35 042 970 90

- concealed rough parts
- 2x female thread 1/2" connections
- Supply pipe 7 mInput 100-240V AC 50-60Hz
- Output 350 mA SELV / Class II
- Provided by customer: Light switch
- For simultaneous control of the jet types, we recommend the xTool thermostat module
- Not suitable for use in a steam room.

## Concealed ceiling installation box for surface-mounted ceiling installation with light -

35 042 970 90