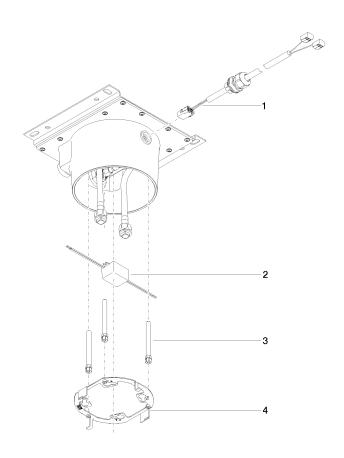

## Spare parts list

| No. | Item Number        | Name                   | Quantity used | Delivery time |
|-----|--------------------|------------------------|---------------|---------------|
| 1   | 90 10 01 227 00 90 | electronic accessories | 1             | 2             |
| 2   | 90 10 01 257 00 90 | electronic accessories | 1             | 2             |
| 3   | 90 30 30 208 00 90 | screw                  | 1             | 2             |
| 4   | 90 17 20 239 00 90 | flange                 | 1             | 2             |