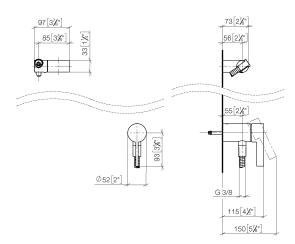

## Concealed single-lever mixer with integrated shower connection with hand shower set without hand shower - Brushed Light Gold

36 002 970 mm [inches]