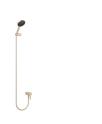

## Concealed single-lever mixer with integrated shower connection with hand shower set without hand shower - Brushed Light Gold

36 002 970

Fits: IMO, LULU, MADISON, MEM, TARA, CL.1, LISSÉ, VAIA, META, CYO

- metal shower hose 1750mm with integrated antitwist protection
- WRAS 2011027

This article does not include a hand shower! Intrinsic protection against back flow.

| Brushed Light<br>Gold               | 36 002 970-27 |
|-------------------------------------|---------------|
| Chrome                              | 36 002 970-00 |
| Brushed Platinum                    | 36 002 970-06 |
| Platinum                            | 36 002 970-08 |
| Dark Chrome                         | 36 002 970-19 |
| Brushed Durabrass<br>(23kt Gold)    | 36 002 970-28 |
| Matte Black                         | 36 002 970-33 |
| Brushed Bronze                      | 36 002 970-42 |
| Brushed<br>Champagne (22kt<br>Gold) | 36 002 970-46 |
| Champagne (22kt<br>Gold)            | 36 002 970-47 |
| Brushed Chrome                      | 36 002 970-93 |
| Brushed Dark<br>Platinum            | 36 002 970-99 |