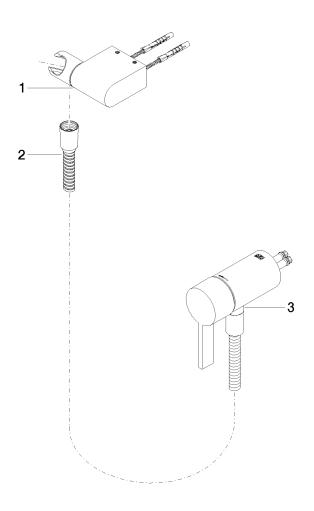

## Concealed single-lever mixer with integrated shower connection with hand shower set without hand shower - Brushed Light Gold

36 002 970 Parts for other finishes can be found here: Chrome

## Spare parts list

| No. | Item Number   | Name                                                                                | Quantity used | Delivery time |
|-----|---------------|-------------------------------------------------------------------------------------|---------------|---------------|
| 1   | 28 060 970-27 | Wall bracket swivel - Brushed Light Gold                                            | 1             | 30            |
| 2   | 28 322 970-27 | Metal shower hose 1/2" x 3/8" x 1750 mm - Brushed<br>Light Gold                     | 1             | 30            |
| 3   | 36 050 970-27 | Concealed single-lever mixer with integrated shower connection - Brushed Light Gold | 1             | 30            |