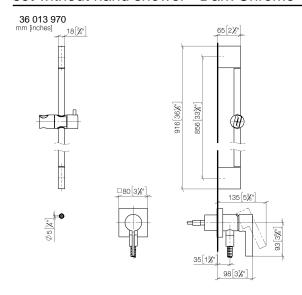

## Concealed single-lever mixer with integrated shower connection with shower set without hand shower - Dark Chrome

36 013 970

- cover plate 80 x 80 mm
- metal shower hose 1750mm with integrated antitwist protection

  • slide bar
- Pipe diameter 18 mm
- WRAS 2011027

This article does not include a hand shower! Intrinsic protection against back flow.

Article cannot be extended, please check the depth of the installation location!