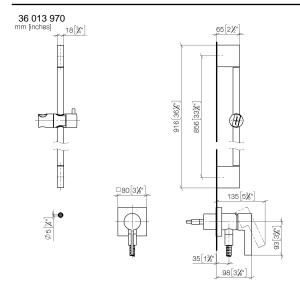

## Concealed single-lever mixer with integrated shower connection with shower set without hand shower - Matte Black

36 013 970

- cover plate 80 x 80 mm
- metal shower hose 1750mm with integrated antitwist protection

  • slide bar
- Pipe diameter 18 mm
- WRAS 2011027

This article does not include a hand shower! Intrinsic protection against back flow.

Article cannot be extended, please check the depth of the installation location!