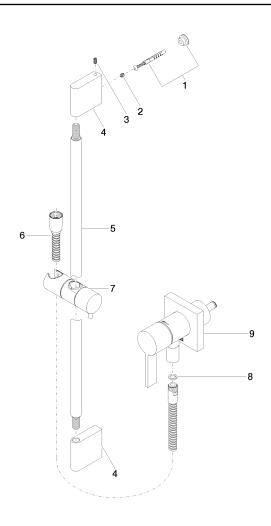

## Concealed single-lever mixer with integrated shower connection with shower set without hand shower - Matte Black

36 013 970

- cover plate 80 x 80 mm
- metal shower hose 1750mm with integrated antitwist protection

  • slide bar
- Pipe diameter 18 mm
- WRAS 2011027

This article does not include a hand shower! Intrinsic protection against back flow.

Article cannot be extended, please check the depth of the installation location!

## Concealed single-lever mixer with integrated shower connection with shower set without hand shower - Matte Black

36 013 970 Parts for other finishes can be found here: Chrome