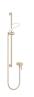

### Concealed single-lever mixer with integrated shower connection with shower set without hand shower - Brushed Light Gold

IMO

36 110 970

slide bar

- Pipe diameter 18 mm • WRAS 2011027

twist protection

This article does not include a hand shower! Intrinsic protection against back flow.

## Concealed single-lever mixer with integrated shower connection with shower set without hand shower - Brushed Light Gold

# Concealed single-lever mixer with integrated shower connection with shower set without hand shower - Brushed Light Gold

36 110 970