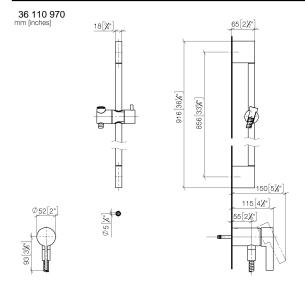

### Concealed single-lever mixer with integrated shower connection with shower set without hand shower - Brushed Light Gold

IMO

36 110 970

slide bar

- Pipe diameter 18 mm • WRAS 2011027

twist protection

This article does not include a hand shower! Intrinsic protection against back flow.

• metal shower hose 1750mm with integrated anti-

This article does not include a hand shower! Intrinsic protection against back flow.

| Brushed Light<br>Gold               | 36 110 970-27 |
|-------------------------------------|---------------|
| Chrome                              | 36 110 970-00 |
| Brushed Platinum                    | 36 110 970-06 |
| Platinum                            | 36 110 970-08 |
| Dark Chrome                         | 36 110 970-19 |
| Brushed Durabrass<br>(23kt Gold)    | 36 110 970-28 |
| Matte Black                         | 36 110 970-33 |
| Brushed Bronze                      | 36 110 970-42 |
| Brushed<br>Champagne (22kt<br>Gold) | 36 110 970-46 |
| Champagne (22kt<br>Gold)            | 36 110 970-47 |
| Brushed Chrome                      | 36 110 970-93 |
| Brushed Dark<br>Platinum            | 36 110 970-99 |

# Concealed single-lever mixer with integrated shower connection with shower set without hand shower - Brushed Light Gold

36 110 970