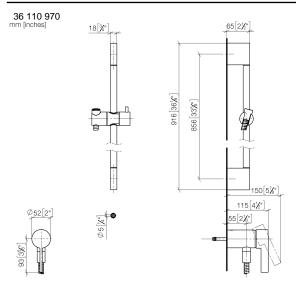

## Concealed single-lever mixer with integrated shower connection with shower set without hand shower - Brushed Bronze

| 36 110 970    |                                                                                    |                                                                                                                                                                                                                                                                                                                                                             |                        |                                          |                       |  |
|---------------|------------------------------------------------------------------------------------|-------------------------------------------------------------------------------------------------------------------------------------------------------------------------------------------------------------------------------------------------------------------------------------------------------------------------------------------------------------|------------------------|------------------------------------------|-----------------------|--|
|               |                                                                                    | <ul> <li>metal shower hose 1750mm with integrated antitwist protection</li> <li>slide bar</li> <li>Pipe diameter 18 mm</li> <li>WRAS 2011027</li> <li>This article does not include a hand shower!<br/>Intrinsic protection against back flow.</li> <li>This article does not include a hand shower!<br/>Intrinsic protection against back flow.</li> </ul> |                        | Brushed Bronze                           | 36 110 970-42         |  |
|               |                                                                                    |                                                                                                                                                                                                                                                                                                                                                             |                        | Chrome                                   | 36 110 970-00         |  |
|               |                                                                                    |                                                                                                                                                                                                                                                                                                                                                             |                        | Brushed Platinum                         | 36 110 970-06         |  |
|               | $\bigcup$                                                                          |                                                                                                                                                                                                                                                                                                                                                             |                        | Platinum                                 | 36 110 970-08         |  |
| Fits: IMO, LĻ | JLU, MADISON, MEM, TARA,                                                           |                                                                                                                                                                                                                                                                                                                                                             |                        | Dark Chrome                              | 36 110 970-19         |  |
| CL.1, LISSE,  | , VAIA, META, CYO                                                                  |                                                                                                                                                                                                                                                                                                                                                             |                        | Brushed Light Gold                       | 36 110 970-27         |  |
|               |                                                                                    |                                                                                                                                                                                                                                                                                                                                                             |                        | Brushed Durabrass<br>(23kt Gold)         | 36 110 970-28         |  |
|               |                                                                                    |                                                                                                                                                                                                                                                                                                                                                             |                        | Matte Black                              | 36 110 970-33         |  |
|               |                                                                                    |                                                                                                                                                                                                                                                                                                                                                             |                        | Brushed<br>Champagne (22kt<br>Gold)      | 36 110 970-46         |  |
|               |                                                                                    |                                                                                                                                                                                                                                                                                                                                                             |                        | Champagne (22kt<br>Gold)                 | 36 110 970-47         |  |
|               |                                                                                    |                                                                                                                                                                                                                                                                                                                                                             |                        | Brushed Chrome                           | 36 110 970-93         |  |
|               |                                                                                    |                                                                                                                                                                                                                                                                                                                                                             |                        | Brushed Dark<br>Platinum                 | 36 110 970-99         |  |
| Required      | l miscellaneous                                                                    |                                                                                                                                                                                                                                                                                                                                                             | Required m             | iscellaneous                             |                       |  |
| 19 All        | Concealed wall mounting -<br>•min. recess depth 80 mm<br>•max. recess depth 105 mm | 35 050 970 90                                                                                                                                                                                                                                                                                                                                               | Ha                     | and shower - Brushed Bronze              | 28 012 979-42         |  |
| Required      | l miscellaneous                                                                    |                                                                                                                                                                                                                                                                                                                                                             | Required miscellaneous |                                          |                       |  |
|               | Hand shower FlowReduce -<br>Brushed Bronze                                         | 28 018 979-42<br>0010                                                                                                                                                                                                                                                                                                                                       | Ha                     | and shower - Brushed Bronze              | 28 016 979-42         |  |
| Required      | l miscellaneous                                                                    |                                                                                                                                                                                                                                                                                                                                                             | Required miscellaneous |                                          |                       |  |
|               | Hand shower - Brushed Bro                                                          | onze 28 017 979-42                                                                                                                                                                                                                                                                                                                                          | Ha                     | and shower - Brushed Bronze              | 28 018 979-42         |  |
|               |                                                                                    |                                                                                                                                                                                                                                                                                                                                                             |                        |                                          |                       |  |
| Required      | l miscellaneous                                                                    |                                                                                                                                                                                                                                                                                                                                                             | Required miscellaneous |                                          |                       |  |
|               | Hand shower FlowReduce -<br>Brushed Bronze                                         | 28 012 979-42<br>0010                                                                                                                                                                                                                                                                                                                                       |                        | and shower FlowReduce -<br>rushed Bronze | 28 016 979-42<br>0010 |  |

## Concealed single-lever mixer with integrated shower connection with shower set without hand shower - Brushed Bronze

Concealed single-lever mixer with integrated shower connection with shower set without hand shower - Brushed Bronze

36 110 970