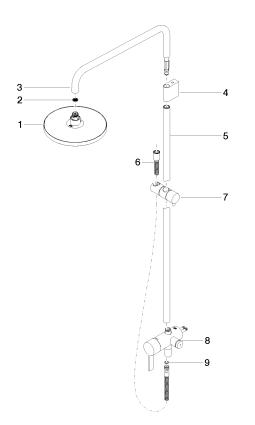

### Spare parts list

### Product version from 4/1/2024

| No. | Item Number        | Name   | Quantity used | Delivery time |
|-----|--------------------|--------|---------------|---------------|
|     | 04 12 05 092 00-27 | shower | 9             | 60            |