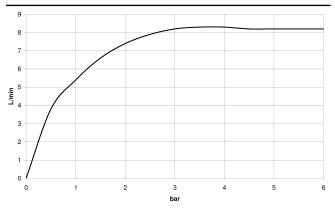

>0010<br>Gold 28 012 979-27<br>28 012 979-27          |
| Required<br>Required | Concealed wall mounting<br>•min. recess depth 80 mm<br>•max. recess depth 105 mr<br>d miscellaneous<br>Hand shower - Brushed Li<br>d miscellaneous<br>Hand shower - Brushed Li | n<br>ight Gold 28 016 979-27<br>ight Gold 28 018 979-27                                                                             | Required mis<br>Required mis<br>Required mis<br>Har<br>Bru<br>Required mis | Brushed Chrome<br>Brushed Dark<br>Platinum<br>scellaneous<br>ad shower FlowReduce -<br>ished Light Gold<br>scellaneous<br>ad shower - Brushed Light C<br>scellaneous<br>ad shower FlowReduce -<br>ished Light Gold | 36 112 970-<br>28 018 979-27<br>0010<br>Gold 28 012 979-27<br>28 012 979-27<br>0010 |

IMO





#### Flow rate chart



#### Codes & Standards

DIN 4109

ISO 3822

Ü-Zeichen



36 112 970 Certificates

LGA\_38



36 112 970

Product version from 4/1/2024





36 112 970

### Spare parts list

### Product version from 4/1/2024

| No. | Item Number        | Name   | Quantity used | Delivery time |
|-----|--------------------|--------|---------------|---------------|
|     | 04 12 05 092 00-27 | shower | 9             | 60            |