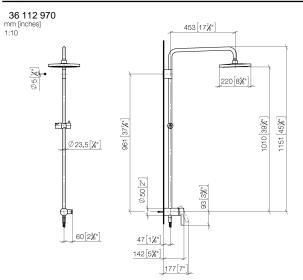

| 36 112 970           |                                                                                                                                                                                | <ul> <li>shower with fixed riser project</li> </ul>                                                                                 | ction 450mm                                                                | Brushed Light                                                                                                                                                                                                      | 36 112 970-:                                                                        |
|----------------------|--------------------------------------------------------------------------------------------------------------------------------------------------------------------------------|-------------------------------------------------------------------------------------------------------------------------------------|----------------------------------------------------------------------------|--------------------------------------------------------------------------------------------------------------------------------------------------------------------------------------------------------------------|-------------------------------------------------------------------------------------|
|                      | -                                                                                                                                                                              | • overhead shower: rain flow                                                                                                        |                                                                            | Gold                                                                                                                                                                                                               | 30 112 970-                                                                         |
|                      |                                                                                                                                                                                | <ul> <li>rain shower Ø 220 mm</li> </ul>                                                                                            |                                                                            |                                                                                                                                                                                                                    |                                                                                     |
|                      |                                                                                                                                                                                | <ul> <li>rain shower with anti-scale s</li> </ul>                                                                                   | ystem                                                                      | Chrome                                                                                                                                                                                                             | 36 112 970-                                                                         |
|                      | }?<br>f                                                                                                                                                                        | <ul> <li>max. rainshower flow 14 l/mi</li> </ul>                                                                                    | n                                                                          |                                                                                                                                                                                                                    |                                                                                     |
|                      | 7                                                                                                                                                                              | <ul> <li>height of fittings up to rain sh<br/>1010mm</li> </ul>                                                                     |                                                                            | Brushed Platinum                                                                                                                                                                                                   | 36 112 970-                                                                         |
|                      | U                                                                                                                                                                              | <ul> <li>height of fittings up to top ed</li> <li>metal shower hose 1750mm<br/>twist protection</li> <li>1/2" connection</li> </ul> | -                                                                          | Platinum                                                                                                                                                                                                           | 36 112 970-                                                                         |
| its: IMO, LU         | JLU, TARA, LISSÉ, VAIA, META                                                                                                                                                   | <ul><li>slide bar</li><li>Pipe diameter 23.5 mm</li></ul>                                                                           |                                                                            | Dark Chrome                                                                                                                                                                                                        | 36 112 970-                                                                         |
|                      |                                                                                                                                                                                | <ul> <li>automatic diverter for fixed-ri<br/>shower</li> <li>quick clearing</li> </ul>                                              | ser shower/hand                                                            | Brushed Durabrass<br>(23kt Gold)                                                                                                                                                                                   | 36 112 970-                                                                         |
|                      |                                                                                                                                                                                | • WRAS 2101043                                                                                                                      |                                                                            | Matte Black                                                                                                                                                                                                        | 26 112 070                                                                          |
|                      |                                                                                                                                                                                | This article does not includ                                                                                                        | e a hand shower!                                                           | Malle Black                                                                                                                                                                                                        | 36 112 970-                                                                         |
|                      |                                                                                                                                                                                | Intrinsic protection against                                                                                                        | back flow.                                                                 | Brushed Bronze                                                                                                                                                                                                     | 36 112 970-                                                                         |
|                      |                                                                                                                                                                                | This article does not include a                                                                                                     | hand shower!                                                               | Brushed                                                                                                                                                                                                            |                                                                                     |
|                      |                                                                                                                                                                                | Intrinsic protection against ba                                                                                                     | ck flow.                                                                   | Champagne (22kt<br>Gold)                                                                                                                                                                                           | 36 112 970-                                                                         |
|                      |                                                                                                                                                                                |                                                                                                                                     |                                                                            | Champagne (22kt                                                                                                                                                                                                    | 36 112 970-                                                                         |
|                      |                                                                                                                                                                                |                                                                                                                                     |                                                                            | Gold)                                                                                                                                                                                                              |                                                                                     |
|                      |                                                                                                                                                                                |                                                                                                                                     |                                                                            | Brushed Chrome                                                                                                                                                                                                     | 36 112 970-                                                                         |
|                      |                                                                                                                                                                                |                                                                                                                                     |                                                                            |                                                                                                                                                                                                                    |                                                                                     |
| Required             | d miscellaneous                                                                                                                                                                |                                                                                                                                     | Required mis                                                               | Brushed Chrome<br>Brushed Dark<br>Platinum                                                                                                                                                                         | 36 112 970-                                                                         |
| Required             | d miscellaneous<br>Concealed wall mounting<br>•min. recess depth 80 mm<br>•max. recess depth 105 mr                                                                            |                                                                                                                                     | Har                                                                        | Brushed Chrome<br>Brushed Dark<br>Platinum                                                                                                                                                                         | 36 112 970-<br>36 112 970-<br>28 018 979-27<br>0010                                 |
| ц.                   | Concealed wall mounting<br>•min. recess depth 80 mm<br>•max. recess depth 105 mr                                                                                               |                                                                                                                                     | Har<br>Bru                                                                 | Brushed Chrome<br>Brushed Dark<br>Platinum<br>scellaneous<br>ad shower FlowReduce -<br>shed Light Gold                                                                                                             | 36 112 970-<br>28 018 979-27                                                        |
| ц.                   | Concealed wall mounting<br>•min. recess depth 80 mm                                                                                                                            | n                                                                                                                                   | Required mis                                                               | Brushed Chrome<br>Brushed Dark<br>Platinum<br>scellaneous<br>ad shower FlowReduce -<br>shed Light Gold                                                                                                             | 36 112 970-<br>28 018 979-27<br>0010                                                |
| ц.                   | Concealed wall mounting<br>•min. recess depth 80 mm<br>•max. recess depth 105 mr<br>d miscellaneous                                                                            | n                                                                                                                                   | Required mis                                                               | Brushed Chrome<br>Brushed Dark<br>Platinum<br>Scellaneous<br>Ind shower FlowReduce -<br>Ished Light Gold                                                                                                           | 36 112 970-<br>28 018 979-27<br>0010                                                |
| Required             | Concealed wall mounting<br>•min. recess depth 80 mm<br>•max. recess depth 105 mr<br>d miscellaneous                                                                            | n                                                                                                                                   | Required mis                                                               | Brushed Chrome<br>Brushed Dark<br>Platinum<br>scellaneous<br>ad shower FlowReduce -<br>ished Light Gold<br>scellaneous<br>ad shower - Brushed Light C                                                              | 36 112 970<br>28 018 979-27<br>0010                                                 |
| Required             | Concealed wall mounting<br>•min. recess depth 80 mm<br>•max. recess depth 105 mr<br>d miscellaneous<br>Hand shower - Brushed Li                                                | n<br>ight Gold 28 016 979-27                                                                                                        | Har<br>Bru<br>Required mis<br>Har<br>Required mis<br>Har                   | Brushed Chrome<br>Brushed Dark<br>Platinum<br>scellaneous<br>ad shower FlowReduce -<br>ished Light Gold<br>scellaneous<br>ad shower - Brushed Light C                                                              | 36 112 970-<br>28 018 979-27<br>0010                                                |
| Required<br>Required | Concealed wall mounting<br>•min. recess depth 80 mm<br>•max. recess depth 105 mr<br>d miscellaneous<br>Hand shower - Brushed Li<br>d miscellaneous                             | n<br>ight Gold 28 016 979-27                                                                                                        | Har<br>Bru<br>Required mis<br>Har<br>Required mis<br>Har                   | Brushed Chrome<br>Brushed Dark<br>Platinum<br>scellaneous<br>ad shower FlowReduce -<br>ished Light Gold<br>scellaneous<br>ad shower - Brushed Light C<br>scellaneous<br>ad shower FlowReduce -<br>ished Light Gold | 36 112 970<br>28 018 979-27<br>0010<br>Gold 28 012 979-27<br>28 012 979-27          |
| Required<br>Required | Concealed wall mounting<br>•min. recess depth 80 mm<br>•max. recess depth 105 mr<br>d miscellaneous<br>Hand shower - Brushed Li<br>d miscellaneous<br>Hand shower - Brushed Li | n<br>ight Gold 28 016 979-27<br>ight Gold 28 018 979-27                                                                             | Required mis<br>Required mis<br>Required mis<br>Har<br>Bru<br>Required mis | Brushed Chrome<br>Brushed Dark<br>Platinum<br>scellaneous<br>ad shower FlowReduce -<br>ished Light Gold<br>scellaneous<br>ad shower - Brushed Light C<br>scellaneous<br>ad shower FlowReduce -<br>ished Light Gold | 36 112 970-<br>28 018 979-27<br>0010<br>Gold 28 012 979-27<br>28 012 979-27<br>0010 |