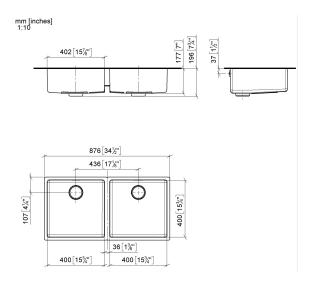

## Double sink

38 240 004

- under-mounted
- 400 x 400 mm
- sink depth 175 mm
- suitable for base units 900 mm
- Radius 15 mm

Drain and overflow set not included in the scope of supply. See Required miscellaneous. Not compatible with brushed stainless steel kitchen sinks 38 XXX 004-86.

## Double sink

38 240 004