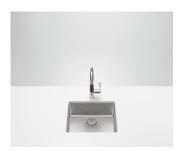

## Single sink - Brushed Stainless Steel

38 450 004

- under-mounted
- 450 x 400 mm
- sink depth 175 mm
- suitable for base units 500 mm
- Radius 15 mm

Drain and overflow set not included in the scope of supply. See Required miscellaneous.