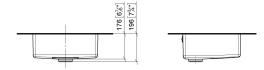

## Single sink - Brushed Stainless Steel

38 450 004



- under-mounted
- 450 x 400 mm
- sink depth 175 mm
- suitable for base units 500 mm
- Radius 15 mm

Drain and overflow set not included in the scope of supply. See Required miscellaneous.

Drain and overflow set not included in the scope of supply. See Required miscellaneous.

## Required miscellaneous

Pop-up waste and overflow with 10 410 004-86 electronic control

#### Required miscellaneous

Basin Waste mechanical

10 405 004-86



# Single sink - Brushed Stainless Steel

38 450 004

mm [inches] 1:10





## Certificates

Leistungserklärung\_ declaration\_of\_perfo DOD rmance\_DOD