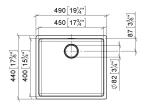

## Single sink - Brushed Stainless Steel

38 450 004



- under-mounted
- 450 x 400 mm
- sink depth 175 mm
- suitable for base units 500 mm
- Radius 15 mm

Drain and overflow set not included in the scope of supply. See Required miscellaneous.

Drain and overflow set not included in the scope of supply. See Required miscellaneous.

## Required miscellaneous

Pop-up waste and overflow with 10 410 004-86 electronic control

#### Required miscellaneous

Basin Waste mechanical

10 405 004-86



# Single sink - Brushed Stainless Steel

38 450 004

mm [inches] 1:10





## Certificates

Leistungserklärung\_ declaration\_of\_perfo DOD rmance\_DOD