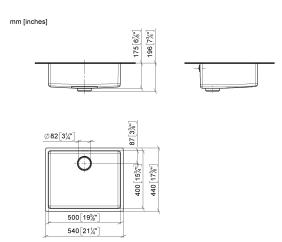

# Single sink - Brushed Stainless Steel

38 500 004

- under-mounted
- 500 x 400 mm
- sink depth 175 mm
- suitable for base units 550 mm
- Radius 15 mm

Drain and overflow set not included in the scope of supply. See Required miscellaneous.

# Single sink - Brushed Stainless Steel

38 500 004