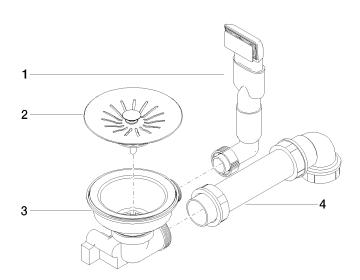

## Spare parts list

| No. | Item Number        | Name                  | Quantity used | Delivery time |
|-----|--------------------|-----------------------|---------------|---------------|
| 1   | 90 11 01 200 09-85 | connection            | 1             | 60            |
| 2   | 90 11 01 200 07-85 | plug                  | 1             | 60            |
| 3   | 90 11 01 200 08-85 | casing ( completely ) | 1             | 2             |
| 4   | 90 11 01 201 02 90 | piping                | 1             | 60            |