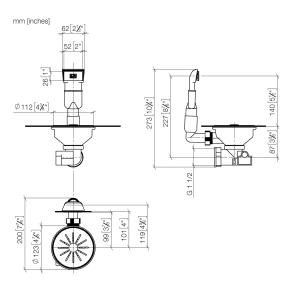

## Pop-up waste and overflow closable by hand - Stainless Steel

10 400 003

- $\bullet$  3½" drain valve closable by hand
- concealed overflow
- strainer insert

Only suitable for combining with polished highgrade steel kitchen sinks.