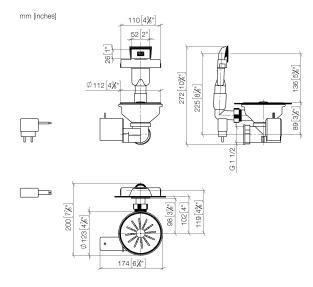

10 410 003

- 3½" electronic drain valve (TouchFlow) button integrated in overflow
- concealed overflow
- strainer insert

Only suitable for combining with polished highgrade steel kitchen sinks.

Socket adapter required for 2-pin EU to 3-pin UK

#### 10 410 003

10 410 003

Product version up to 4/30/2020

### Product version from 4/30/2020

10 410 003