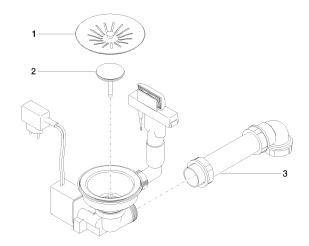

## Spare parts list

Product version up to 4/30/2020

#### Product version from 4/30/2020

| No. | Item Number        | Name  | Quantity used | Delivery time |
|-----|--------------------|-------|---------------|---------------|
|     | 90 11 01 201 06-85 | cover | 3             | 60            |