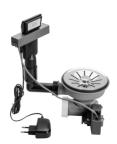

10 410 003

- 3½" electronic drain valve (TouchFlow) button integrated in overflow
- concealed overflow
- strainer insert

Only suitable for combining with polished highgrade steel kitchen sinks.

Socket adapter required for 2-pin EU to 3-pin UK