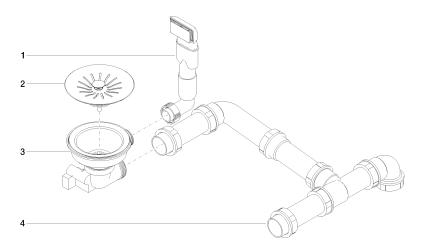

## Spare parts list

| No. | Item Number        | Name                  | Quantity used | Delivery time |
|-----|--------------------|-----------------------|---------------|---------------|
| 1   | 90 11 01 200 09-85 | connection            | 1             | 60            |
| 2   | 90 11 01 200 07-85 | plug                  | 1             | 60            |
| 3   | 90 11 01 200 08-85 | casing ( completely ) | 1             | 2             |
| 4   | 90 11 01 200 02 90 | piping                | 1             | 60            |