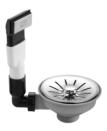

## Pop-up waste and overflow closable by hand - Stainless Steel

10 415 003

- 31/2" drain valve closable by hand
- concealed overflow
- strainer insert
- suitable for sink 38 180 003

Only suitable for combining with polished high-grade steel kitchen sinks.