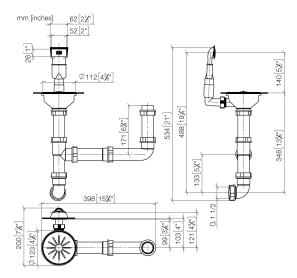

## Pop-up waste and overflow closable by hand - Stainless Steel

10 415 003

- 31/2" drain valve closable by hand
- concealed overflow
- strainer insert
- suitable for sink 38 180 003

Only suitable for combining with polished high-grade steel kitchen sinks.