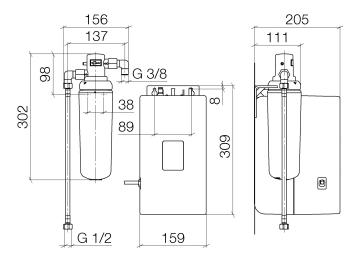

## Hot water tank incl. filter -

12 892 970 90

- CEE 7/4 connector
- thermostat regulator (88°C 98°C)
- capacity 2,5 litres
- power 1300 W
- voltage 220 240 volt
- activated carbon filter (5.0 micron level)
- chemical and mechanical filtering
- reduces water hardness (ion exchanger)
- filters dirt, rust, chlorine and lead particles
- filter capacity approx. 450 litres