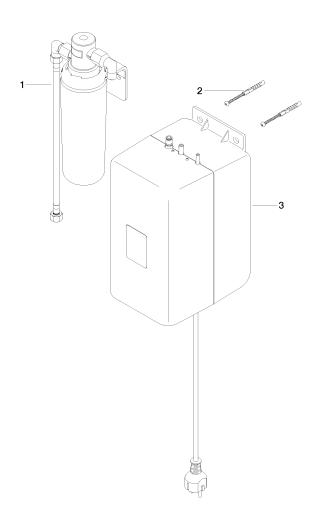

## Spare parts list

| No. | Item Number        | Name       | Quantity used | Delivery time |
|-----|--------------------|------------|---------------|---------------|
| 1   | 90 11 11 073 00 90 | filter     | 1             | 2             |
| 2   | 05 30 31 025 00 90 | fixing set | 1             | 2             |
| 3   | 90 10 01 033 00 90 | tank       | 1             | 2             |