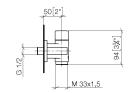

------------------------|------------------------|--------|--------|
| Chror                  | me                     | 27 821 | 979-00 |
| Brush                  | ned Platinum           | 27 821 | 979-06 |
| Platin                 | um                     | 27 821 | 979-08 |
| Dark                   | Chrome                 | 27 821 | 979-19 |
| Brush                  | ned Light Gold         | 27 821 | 979-27 |
|                        | ned Durabrass<br>Gold) | 27 821 | 979-28 |
| Matte                  | Black                  | 27 821 | 979-33 |
| Brush<br>Cham<br>Gold) | npagne (22kt           | 27 821 | 979-46 |
| Cham<br>Gold)          | npagne (22kt           | 27 821 | 979-47 |
| Brush<br>Platin        | ned Dark<br>um         | 27 821 | 979-99 |





27 821 979 mm [inches]





#### Flow rate chart



### Codes & Standards

EN 1717



IMO

27 821 979

Certificates

Belgaqua\_22\_280\_2



27 821 979

Product version up to 3/12/2018

Product version from 3/12/2018 to 3/6/2023

#### **Product version from 3/6/2023**

Parts for other finishes can be found here: Chrome





IMO

27 821 979

### Spare parts list

Product version up to 3/12/2018

Product version from 3/12/2018 to 3/6/2023

#### **Product version from 3/6/2023**

| No. | Item Number   | Name       | Quantity used | Delivery time |
|-----|---------------|------------|---------------|---------------|
|     | 28 486 979-93 | connection | 8             | -             |

Spare part can no longer be ordered, please order the replacement item