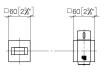

|------------------------|------------------------|--------|--------|
| Chror                  | me                     | 27 821 | 979-00 |
| Brush                  | ned Platinum           | 27 821 | 979-06 |
| Platin                 | um                     | 27 821 | 979-08 |
| Dark                   | Chrome                 | 27 821 | 979-19 |
| Brush                  | ned Light Gold         | 27 821 | 979-27 |
|                        | ned Durabrass<br>Gold) | 27 821 | 979-28 |
| Matte                  | Black                  | 27 821 | 979-33 |
| Brush<br>Cham<br>Gold) | npagne (22kt           | 27 821 | 979-46 |
| Cham<br>Gold)          | npagne (22kt           | 27 821 | 979-47 |
| Brush<br>Platin        | ned Dark<br>um         | 27 821 | 979-99 |





27 821 979 mm [inches]





#### Flow rate chart



### Codes & Standards

EN 1717



IMO

27 821 979

Certificates

Belgaqua\_22\_280\_2



27 821 979

Product version up to 3/12/2018

Product version from 3/12/2018 to 3/6/2023

#### **Product version from 3/6/2023**

Parts for other finishes can be found here: Chrome





IMO

27 821 979

### Spare parts list

Product version up to 3/12/2018

Product version from 3/12/2018 to 3/6/2023

#### **Product version from 3/6/2023**

| No. | Item Number   | Name       | Quantity used | Delivery time |
|-----|---------------|------------|---------------|---------------|
|     | 28 486 979-93 | connection | 8             | -             |

Spare part can no longer be ordered, please order the replacement item