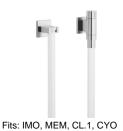

IMO

27 821 979

- LAMINAR FLOW, max. flow rate 15 l/min (at 3 bar)
- with volume control
- rosette 60 x 60 mm
- holder for Kneipp hose
- 1/2" wall elbow
- without hose

Intrinsic protection against back flow.

Product change as of 1.4.2023: max. flow 15 l/min

| Brus                   | hed Chrome             | 27 821 | 979-93 |
|------------------------|------------------------|--------|--------|
| Chror                  | me                     | 27 821 | 979-00 |
| Brush                  | ned Platinum           | 27 821 | 979-06 |
| Platin                 | um                     | 27 821 | 979-08 |
| Dark                   | Chrome                 | 27 821 | 979-19 |
| Brush                  | ned Light Gold         | 27 821 | 979-27 |
|                        | ned Durabrass<br>Gold) | 27 821 | 979-28 |
| Matte                  | Black                  | 27 821 | 979-33 |
| Brush<br>Cham<br>Gold) | npagne (22kt           | 27 821 | 979-46 |
| Cham<br>Gold)          | npagne (22kt           | 27 821 | 979-47 |
| Brush<br>Platin        | ned Dark<br>um         | 27 821 | 979-99 |