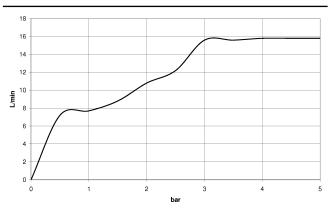

#### Flow rate chart

IMO

27 821 979

- LAMINAR FLOW, max. flow rate 15 l/min (at 3 bar)
- with volume control
- rosette 60 x 60 mm
- holder for Kneipp hose
- 1/2" wall elbow
- without hose

Intrinsic protection against back flow.