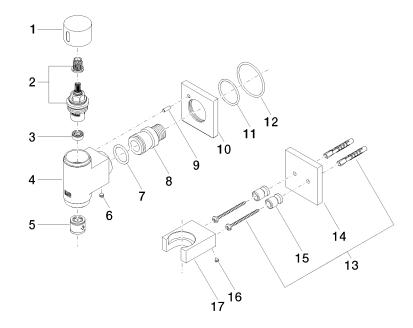

### Spare parts list

Product version up to 3/12/2018

Product version from 3/12/2018 to 3/6/2023

#### **Product version from 3/6/2023**

| No. | Item Number   | Name       | Quantity used | Delivery time |
|-----|---------------|------------|---------------|---------------|
|     | 28 486 979-93 | connection | 8             | -             |