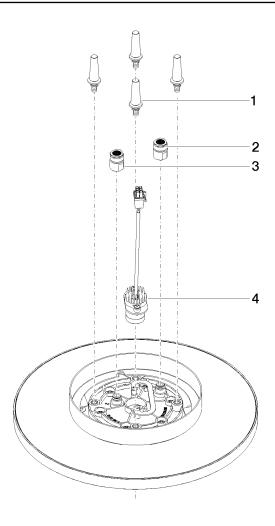

### Spare parts list

| No. | Item Number        | Name                   | Quantity used | Delivery time |
|-----|--------------------|------------------------|---------------|---------------|
| 1   | 90 17 20 263 00 90 | fixing set             | 1             | 2             |
| 2   | 90 24 03 309 01 90 | connection             | 1             | 2             |
| 3   | 90 24 03 309 00 90 | connection             | 1             | 2             |
| 4   | 90 10 01 225 00 90 | electronic accessories | 1             | 2             |