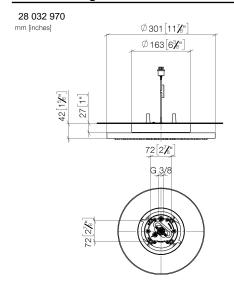

#### Rain shower for surface-mounted ceiling installation with light 300 mm -**Brushed Light Gold**

**TARA** 

28 032 970

Fits: TARA, LISSÉ, VAIA, META

- rain shower Ø 300 mm
- PURE RAIN, max. flow rate 12 l/min (at 3 bar)
- PURIFY RAIN, max. flow rate 6 l/min (at 3 bar)
- Distance to ceiling from bottom edge of shower 40
- with anti-scale system
- central LED Spot 3000 K
- Provided by customer: Light switch
- For simultaneous control of the jet types, we recommend the xTool thermostat module

# Rain shower for surface-mounted ceiling installation with light 300 mm - Brushed Light Gold

28 032 970