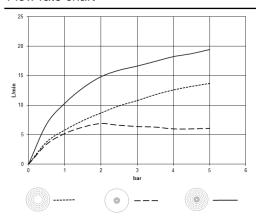

#### Flow rate chart

#### Rain shower for surface-mounted ceiling installation with light 300 mm -**Brushed Light Gold**

**TARA** 

28 032 970

Fits: TARA, LISSÉ, VAIA, META

- rain shower Ø 300 mm
- PURE RAIN, max. flow rate 12 l/min (at 3 bar)
- PURIFY RAIN, max. flow rate 6 l/min (at 3 bar)
- Distance to ceiling from bottom edge of shower 40
- with anti-scale system
- central LED Spot 3000 K
- Provided by customer: Light switch
- For simultaneous control of the jet types, we recommend the xTool thermostat module