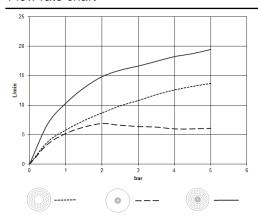

#### Flow rate chart

### Rain shower for surface-mounted ceiling installation with light 300 mm -**Brushed Bronze**

**TARA** 

28 032 970

Fits: TARA, LISSÉ, VAIA, META

- rain shower Ø 300 mm
- PURE RAIN, max. flow rate 12 l/min (at 3 bar)
- PURIFY RAIN, max. flow rate 6 l/min (at 3 bar)
- Distance to ceiling from bottom edge of shower 40
- with anti-scale system
- central LED Spot 3000 K
- Provided by customer: Light switch
- For simultaneous control of the jet types, we recommend the xTool thermostat module