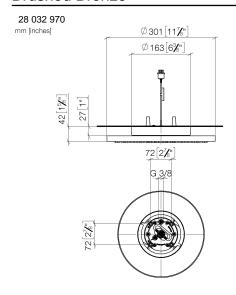

### Rain shower for surface-mounted ceiling installation with light 300 mm -**Brushed Bronze**

**TARA** 

28 032 970

Fits: TARA, LISSÉ, VAIA, META

- rain shower Ø 300 mm
- PURE RAIN, max. flow rate 12 l/min (at 3 bar)
- PURIFY RAIN, max. flow rate 6 l/min (at 3 bar)
- Distance to ceiling from bottom edge of shower 40
- with anti-scale system
- central LED Spot 3000 K
- Provided by customer: Light switch
- For simultaneous control of the jet types, we recommend the xTool thermostat module

#### Required miscellaneous

Concealed ceiling installation box 35 042 970 90 for surface-mounted ceiling installation with light -

- •concealed rough parts
  •min. recess depth 90 mm
- •max. recess depth 115 mm
- •2x female thread 1/2" connections
- •Input 100-240V AC 50-60Hz
- Output 350 mA SELV / Class II
- •Provided by customer: Light switch