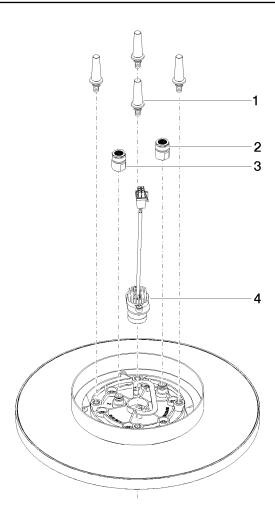

### Spare parts list

| No. | Item Number        | Name                   | Quantity used | Delivery time |
|-----|--------------------|------------------------|---------------|---------------|
| 1   | 90 17 20 263 00 90 | fixing set             | 1             | 2             |
| 2   | 90 24 03 309 01 90 | connection             | 1             | 2             |
| 3   | 90 24 03 309 00 90 | connection             | 1             | 2             |
| 4   | 90 10 01 225 00 90 | electronic accessories | 1             | 2             |