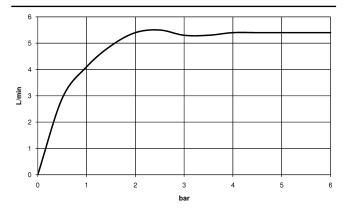

## Flow rate chart

## IMO Single-lever basin mixer with high spout without pop-up waste - Brushed Light Gold

IMO

33 526 671

- 165mm projection
- fixed spout
- rectangular, air-enriched flow
- height of mixer 278 mm
- height up to aerator 235 mm
- hole diameter 35 mm
- 2x screw-in M 8 x 1 pressure hose, leak-tested
- max. flow 4.6 l/min
- lead-free
- This product can help a building meet the requirements of Green Building Rating Systems, e.g. LEED®, BREEAM®, DGNB