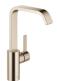

## IMO Single-lever basin mixer with high spout without pop-up waste - Brushed Light Gold

IMO

33 526 671

- 165mm projection
- fixed spout
- rectangular, air-enriched flow
- height of mixer 278 mm
- height up to aerator 235 mm
- hole diameter 35 mm
- 2x screw-in M 8 x 1 pressure hose, leak-tested
- max. flow 4.6 l/min
- lead-free
- This product can help a building meet the requirements of Green Building Rating Systems, e.g. LEED®, BREEAM®, DGNB