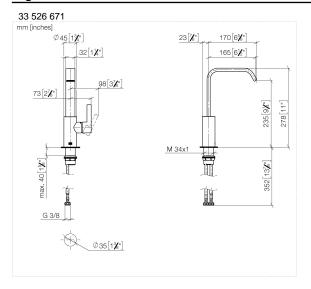

## IMO Single-lever basin mixer with high spout without pop-up waste - Brushed Light Gold

IMO

33 526 671

- 165mm projection
- fixed spout
- rectangular, air-enriched flow
- height of mixer 278 mm
- height up to aerator 235 mm
- hole diameter 35 mm
- 2x screw-in M 8 x 1 pressure hose, leak-tested
- max. flow 4.6 l/min
- lead-free
- This product can help a building meet the requirements of Green Building Rating Systems, e.g. LEED®, BREEAM®, DGNB