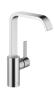

## IMO Single-lever basin mixer with high spout without pop-up waste - Brushed Chrome

## 33 526 671

- 165mm projection
- fixed spout
- rectangular, air-enriched flow
- height of mixer 278 mm
- height up to aerator 235 mm
- hole diameter 35 mm
- 2x screw-in M 8 x 1 pressure hose, leak-tested
- max. flow 4.6 l/min
- lead-free
- This product can help a building meet the requirements of Green Building Rating Systems, e.g. LEED®, BREEAM®, DGNB