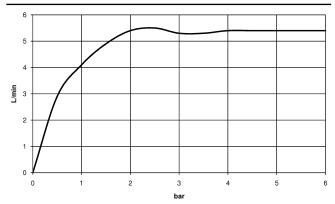

## Flow rate chart

## 33 526 671

- 165mm projection
- fixed spout
- rectangular, air-enriched flow
- height of mixer 278 mm
- height up to aerator 235 mm
- hole diameter 35 mm
- 2x screw-in M 8 x 1 pressure hose, leak-tested
- max. flow 4.6 l/min
- lead-free
- This product can help a building meet the requirements of Green Building Rating Systems, e.g. LEED®, BREEAM®, DGNB