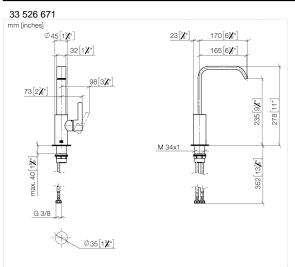

## 33 526 671

- 165mm projection
- fixed spout
- rectangular, air-enriched flow
- height of mixer 278 mm
- height up to aerator 235 mm
- hole diameter 35 mm
- 2x screw-in M 8 x 1 pressure hose, leak-tested
- max. flow 4.6 l/min
- lead-free
- This product can help a building meet the requirements of Green Building Rating Systems, e.g. LEED®, BREEAM®, DGNB