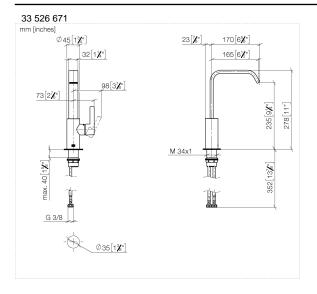

## IMO Single-lever basin mixer with high spout without pop-up waste - Brushed Dark Platinum

IMO

33 526 671

- 165mm projection
- fixed spout
- rectangular, air-enriched flow
- height of mixer 278 mm
- height up to aerator 235 mm
- hole diameter 35 mm
- 2x screw-in M 8 x 1 pressure hose, leak-tested
- max. flow 4.6 l/min
- lead-free
- This product can help a building meet the requirements of Green Building Rating Systems, e.g. LEED®, BREEAM®, DGNB