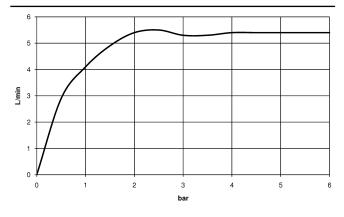

d spout
- rectangular, air-enriched flow
- height of mixer 278 mm
- height up to aerator 235 mm
- hole diameter 35 mm
- 2x screw-in M 8 x 1 pressure hose, leak-tested
- max. flow 4.6 l/min
- lead-free
- This product can help a building meet the requirements of Green Building Rating Systems, e.g. LEED®, BREEAM®, DGNB

| Brushed Dark<br>Platinum | 33 526 671-99 |
|--------------------------|---------------|
| Chrome                   | 33 526 671-00 |
| Brushed Platinum         | 33 526 671-06 |
| Dark Chrome              | 33 526 671-19 |
| Brushed Light Gold       | 33 526 671-27 |
| Matte Black              | 33 526 671-33 |
| Brushed Chrome           | 33 526 671-93 |





## IMO Single-lever basin mixer with high spout without pop-up waste - Brushed Dark Platinum



## Flow rate chart