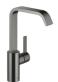

## IMO Single-lever basin mixer with high spout without pop-up waste - Brushed Dark Platinum

IMO

33 526 671

- 165mm projection
- fixed spout
- rectangular, air-enriched flow
- height of mixer 278 mm
- height up to aerator 235 mm
- hole diameter 35 mm
- 2x screw-in M 8 x 1 pressure hose, leak-tested
- max. flow 4.6 l/min
- lead-free
- This product can help a building meet the requirements of Green Building Rating Systems, e.g. LEED®, BREEAM®, DGNB