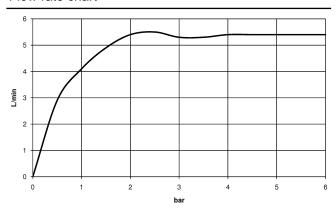

## Flow rate chart

## IMO Single-lever basin mixer with raised base without pop-up waste - Brushed Platinum

IMO

33 537 671

- 170mm projection
- fixed spout
- rectangular, air-enriched flow
- height of mixer 298 mm
- height up to aerator 230 mm
- hole diameter 35 mm
- 2x screw-in M 10 x 1 pressure hose, leak-tested
- max. flow 4.6 l/min
- lead-free
- This product can help a building meet the requirements of Green Building Rating Systems, e.g. LEED®, BREEAM®, DGNB