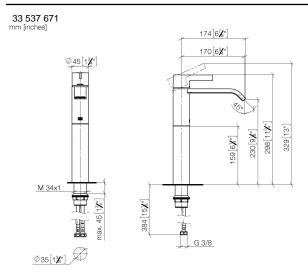

## IMO Single-lever basin mixer with raised base without pop-up waste - Brushed Platinum

IMO

33 537 671

- 170mm projection
- fixed spout
- rectangular, air-enriched flow
- height of mixer 298 mm
- height up to aerator 230 mm
- hole diameter 35 mm
- 2x screw-in M 10 x 1 pressure hose, leak-tested
- max. flow 4.6 l/min
- lead-free
- This product can help a building meet the requirements of Green Building Rating Systems, e.g. LEED®, BREEAM®, DGNB

for use on countertop bowls

| Brushed Platinum       33 537 671-06         Chrome       33 537 671-00         Dark Chrome       33 537 671-19         Brushed Light Gold       33 537 671-27         Matte Black       33 537 671-33         Brushed Chrome       33 537 671-93         Brushed Dark Platinum       33 537 671-99 |   |                    |               |
|-----------------------------------------------------------------------------------------------------------------------------------------------------------------------------------------------------------------------------------------------------------------------------------------------------|---|--------------------|---------------|
| Dark Chrome 33 537 671-19  Brushed Light Gold 33 537 671-27  Matte Black 33 537 671-33  Brushed Chrome 33 537 671-93  Brushed Dark 33 537 671-99                                                                                                                                                    |   | Brushed Platinum   | 33 537 671-06 |
| Brushed Light Gold 33 537 671-27  Matte Black 33 537 671-33  Brushed Chrome 33 537 671-93  Brushed Dark 33 537 671-99                                                                                                                                                                               |   | Chrome             | 33 537 671-00 |
| Matte Black 33 537 671-33  Brushed Chrome 33 537 671-93  Brushed Dark 33 537 671-99                                                                                                                                                                                                                 |   | Dark Chrome        | 33 537 671-19 |
| Brushed Chrome 33 537 671-93  Brushed Dark 33 537 671-99                                                                                                                                                                                                                                            |   | Brushed Light Gold | 33 537 671-27 |
| Brushed Dark 33 537 671.00                                                                                                                                                                                                                                                                          |   | Matte Black        | 33 537 671-33 |
| 33 537 671-00                                                                                                                                                                                                                                                                                       |   | Brushed Chrome     | 33 537 671-93 |
|                                                                                                                                                                                                                                                                                                     | ٦ |                    | 33 537 671-99 |