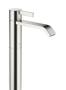

## IMO Single-lever basin mixer with raised base without pop-up waste - Brushed Platinum

IMO

33 537 671

- 170mm projection
- fixed spout
- rectangular, air-enriched flow
- height of mixer 298 mm
- height up to aerator 230 mm
- hole diameter 35 mm
- 2x screw-in M 10 x 1 pressure hose, leak-tested
- max. flow 4.6 l/min
- lead-free
- This product can help a building meet the requirements of Green Building Rating Systems, e.g. LEED®, BREEAM®, DGNB

## IMO Single-lever basin mixer with raised base without pop-up waste - Brushed Platinum