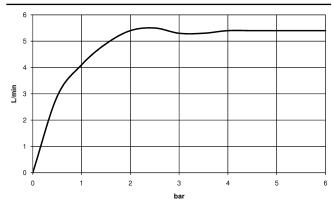

ar, air-enriched flow
- height of mixer 298 mm
- height up to aerator 230 mm
- hole diameter 35 mm
- 2x screw-in M 10 x 1 pressure hose, leak-tested
- max. flow 4.6 l/min
- lead-free
- This product can help a building meet the requirements of Green Building Rating Systems, e.g. LEED®, BREEAM®, DGNB

for use on countertop bowls

| Dark Chrome              | 33 537 671-19 |
|--------------------------|---------------|
| Chrome                   | 33 537 671-00 |
| Brushed Platinum         | 33 537 671-06 |
| Brushed Light Gold       | 33 537 671-27 |
| Matte Black              | 33 537 671-33 |
| Brushed Chrome           | 33 537 671-93 |
| Brushed Dark<br>Platinum | 33 537 671-99 |



## IMO Single-lever basin mixer with raised base without pop-up waste - Dark Chrome



## Flow rate chart