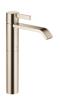

## IMO Single-lever basin mixer with raised base without pop-up waste - Brushed Light Gold

33 537 671

- 170mm projection
- fixed spout
- rectangular, air-enriched flow
- height of mixer 298 mm
- height up to aerator 230 mm
- hole diameter 35 mm
- 2x screw-in M 10 x 1 pressure hose, leak-tested
- max. flow 4.6 l/min
- lead-free
- This product can help a building meet the requirements of Green Building Rating Systems, e.g. LEED®, BREEAM®, DGNB

## IMO Single-lever basin mixer with raised base without pop-up waste - Brushed Light Gold