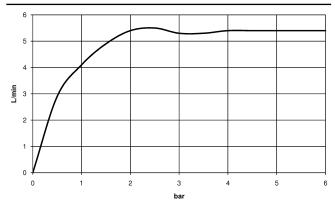

-enriched flow
- height of mixer 298 mm
- height up to aerator 230 mm
- hole diameter 35 mm
- 2x screw-in M 10 x 1 pressure hose, leak-tested
- max. flow 4.6 l/min
- lead-free
- This product can help a building meet the requirements of Green Building Rating Systems, e.g. LEED®, BREEAM®, DGNB

for use on countertop bowls

| Brushed Light<br>Gold    | 33 537 671-27 |
|--------------------------|---------------|
| Chrome                   | 33 537 671-00 |
| Brushed Platinum         | 33 537 671-06 |
| Dark Chrome              | 33 537 671-19 |
| Matte Black              | 33 537 671-33 |
| Brushed Chrome           | 33 537 671-93 |
| Brushed Dark<br>Platinum | 33 537 671-99 |



## IMO Single-lever basin mixer with raised base without pop-up waste - Brushed Light Gold



## Flow rate chart