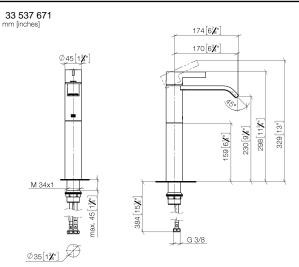

## IMO Single-lever basin mixer with raised base without pop-up waste - Matte Black

33 537 671

- 170mm projection
- fixed spout
- rectangular, air-enriched flow
- height of mixer 298 mm
- height up to aerator 230 mm
- hole diameter 35 mm
- 2x screw-in M 10 x 1 pressure hose, leak-tested
- max. flow 4.6 l/min
- lead-free
- This product can help a building meet the requirements of Green Building Rating Systems, e.g. LEED®, BREEAM®, DGNB

for use on countertop bowls

| Matte Black              | 33 537 671-33 |
|--------------------------|---------------|
| Chrome                   | 33 537 671-00 |
| Brushed Platinum         | 33 537 671-06 |
| Dark Chrome              | 33 537 671-19 |
| Brushed Light Gold       | 33 537 671-27 |
| Brushed Chrome           | 33 537 671-93 |
| Brushed Dark<br>Platinum | 33 537 671-99 |