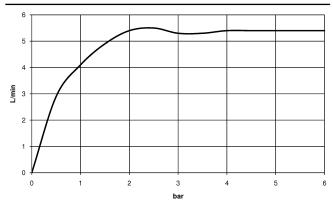

ar, air-enriched flow
- height of mixer 298 mm
- height up to aerator 230 mm
- hole diameter 35 mm
- 2x screw-in M 10 x 1 pressure hose, leak-tested
- max. flow 4.6 l/min
- lead-free
- This product can help a building meet the requirements of Green Building Rating Systems, e.g. LEED®, BREEAM®, DGNB

for use on countertop bowls

| Matte Black              | 33 537 671-33 |
|--------------------------|---------------|
| Chrome                   | 33 537 671-00 |
| Brushed Platinum         | 33 537 671-06 |
| Dark Chrome              | 33 537 671-19 |
| Brushed Light Gold       | 33 537 671-27 |
| Brushed Chrome           | 33 537 671-93 |
| Brushed Dark<br>Platinum | 33 537 671-99 |



## IMO Single-lever basin mixer with raised base without pop-up waste - Matte Black



## Flow rate chart