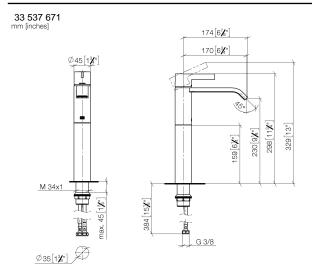

## IMO Single-lever basin mixer with raised base without pop-up waste - Brushed Chrome

IMO

33 537 671

- 170mm projection
- fixed spout
- rectangular, air-enriched flow
- height of mixer 298 mm
- height up to aerator 230 mm
- hole diameter 35 mm
- 2x screw-in M 10 x 1 pressure hose, leak-tested
- max. flow 4.6 l/min
- lead-free
- This product can help a building meet the requirements of Green Building Rating Systems, e.g. LEED®, BREEAM®, DGNB

for use on countertop bowls

| Brushed Chrome           | 33 537 671-93 |
|--------------------------|---------------|
| Chrome                   | 33 537 671-00 |
| Brushed Platinum         | 33 537 671-06 |
| Dark Chrome              | 33 537 671-19 |
| Brushed Light Gold       | 33 537 671-27 |
| Matte Black              | 33 537 671-33 |
| Brushed Dark<br>Platinum | 33 537 671-99 |