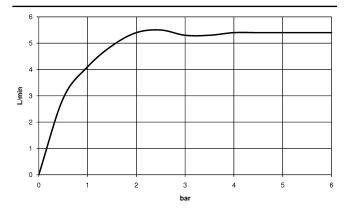

ir-enriched flow
- height of mixer 298 mm
- height up to aerator 230 mm
- hole diameter 35 mm
- 2x screw-in M 10 x 1 pressure hose, leak-tested
- max. flow 4.6 l/min
- lead-free
- This product can help a building meet the requirements of Green Building Rating Systems, e.g. LEED®, BREEAM®, DGNB

for use on countertop bowls

| Brushed Chrome           | 33 537 671-93 |
|--------------------------|---------------|
| Chrome                   | 33 537 671-00 |
| Brushed Platinum         | 33 537 671-06 |
| Dark Chrome              | 33 537 671-19 |
| Brushed Light Gold       | 33 537 671-27 |
| Matte Black              | 33 537 671-33 |
| Brushed Dark<br>Platinum | 33 537 671-99 |





## IMO Single-lever basin mixer with raised base without pop-up waste - Brushed Chrome



## Flow rate chart