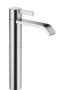

## IMO Single-lever basin mixer with raised base without pop-up waste - Brushed Chrome

IMO

33 537 671

- 170mm projection
- fixed spout
- rectangular, air-enriched flow
- height of mixer 298 mm
- height up to aerator 230 mm
- hole diameter 35 mm
- 2x screw-in M 10 x 1 pressure hose, leak-tested
- max. flow 4.6 l/min
- lead-free
- This product can help a building meet the requirements of Green Building Rating Systems, e.g. LEED®, BREEAM®, DGNB