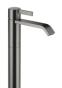

## IMO Single-lever basin mixer with raised base without pop-up waste - Brushed Dark Platinum

IMO

33 537 671

- 170mm projection
- fixed spout
- rectangular, air-enriched flow
- height of mixer 298 mm
- height up to aerator 230 mm
- hole diameter 35 mm
- 2x screw-in M 10 x 1 pressure hose, leak-tested
- max. flow 4.6 l/min
- a load from
- This product can help a building meet the requirements of Green Building Rating Systems, e.g. LEED®, BREEAM®, DGNB