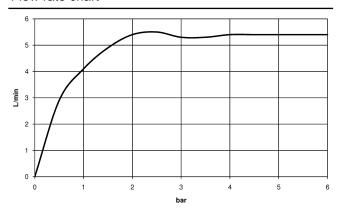

ed flow
- height of mixer 298 mm
- height up to aerator 230 mm
- hole diameter 35 mm
- 2x screw-in M 10 x 1 pressure hose, leak-tested
- max. flow 4.6 l/min
- a load from
- This product can help a building meet the requirements of Green Building Rating Systems, e.g. LEED®, BREEAM®, DGNB

for use on countertop bowls

| Brushed Dark<br>Platinum | 33 537 671-99 |
|--------------------------|---------------|
| Chrome                   | 33 537 671-00 |
| Brushed Platinum         | 33 537 671-06 |
| Dark Chrome              | 33 537 671-19 |
| Brushed Light Gold       | 33 537 671-27 |
| Matte Black              | 33 537 671-33 |
| Brushed Chrome           | 33 537 671-93 |





## IMO Single-lever basin mixer with raised base without pop-up waste - Brushed Dark Platinum



## Flow rate chart