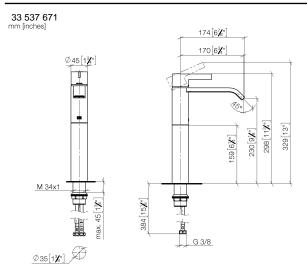

## IMO Single-lever basin mixer with raised base without pop-up waste - Brushed Dark Platinum

IMO

33 537 671

- 170mm projection
- fixed spout
- rectangular, air-enriched flow
- height of mixer 298 mm
- height up to aerator 230 mm
- hole diameter 35 mm
- 2x screw-in M 10 x 1 pressure hose, leak-tested
- max. flow 4.6 l/min
- a load from
- This product can help a building meet the requirements of Green Building Rating Systems, e.g. LEED®, BREEAM®, DGNB

for use on countertop bowls

| Brushed Dark<br>Platinum | 33 537 671-99 |
|--------------------------|---------------|
| Chrome                   | 33 537 671-00 |
| Brushed Platinum         | 33 537 671-06 |
| Dark Chrome              | 33 537 671-19 |
| Brushed Light Gold       | 33 537 671-27 |
| Matte Black              | 33 537 671-33 |
| Brushed Chrome           | 33 537 671-93 |