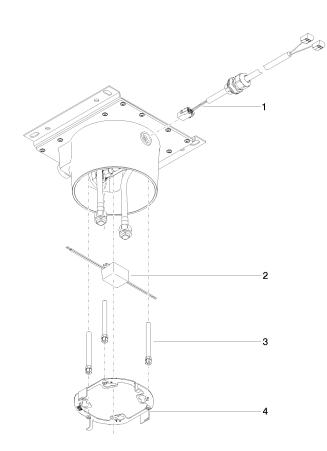

## Spare parts list

| No. | Item Number        | Name                   | Quantity used | Delivery time |
|-----|--------------------|------------------------|---------------|---------------|
| 1   | 90 10 01 227 00 90 | electronic accessories | 1             | 2             |
| 2   | 90 10 01 257 00 90 | electronic accessories | 1             | 2             |
| 3   | 90 30 30 208 00 90 | screw                  | 1             | 2             |
| 4   | 90 17 20 239 00 90 | flange                 | 1             | 2             |