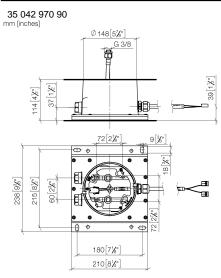

### Concealed ceiling installation box for surface-mounted ceiling installation with light -

35 042 970 90

- concealed rough parts
- 2x female thread 1/2" connections
- Supply pipe 7 mInput 100-240V AC 50-60Hz
- Output 350 mA SELV / Class II
- Provided by customer: Light switch
- For simultaneous control of the jet types, we recommend the xTool thermostat module
- Not suitable for use in a steam room.
- WRAS 240502006

# Concealed ceiling installation box for surface-mounted ceiling installation with light -

#### WRAS\_240502006.

Concealed ceiling installation box for surface-mounted ceiling installation with light -

35 042 970 90