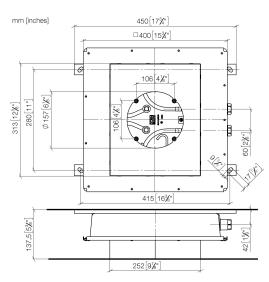

35 043 970 90

- concealed rough parts
- 2x female thread 1/2" connections
- flush-mounted RAL 9003 signal white light
- For simultaneous control of the jet types, we recommend the xTool thermostat module
  Not suitable for use in a steam room.
- WRAS 240502006