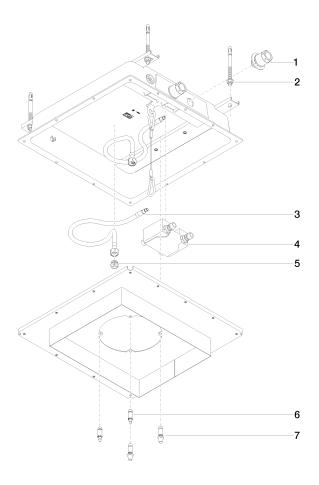

# Spare parts list

### Product version from 4/1/2022

| No. | Item Number        | Name       | Quantity used | Delivery time |
|-----|--------------------|------------|---------------|---------------|
|     | 90 24 03 305 00 90 | connection | 10            | 2             |