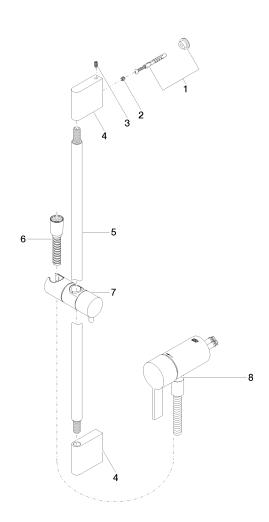

IMO

Fits: IMO, LULU, MADISON, MEM, TARA, CL.1, LISSÉ, VAIA, META, CYO

36 110 970

Parts for other finishes can be found here: Chrome

36 110 970

Spare parts list