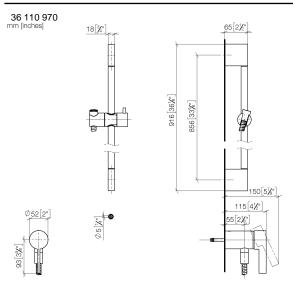

## 36 110 970

- metal shower hose 1750mm with integrated antitwist protection
- slide bar
- Pipe diameter 18 mm
- WRAS 2011027

This article does not include a hand shower!

Intrinsic protection against back flow.