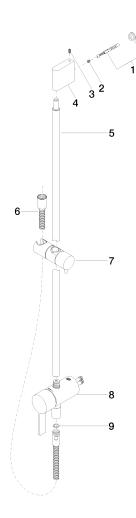

--------------------------|---------------|
| Chrome                              | 36 111 970-00 |
| Brushed Platinum                    | 36 111 970-06 |
| Platinum                            | 36 111 970-08 |
| Brushed Light Gold                  | 36 111 970-27 |
| Brushed Durabrass<br>(23kt Gold)    | 36 111 970-28 |
| Matte Black                         | 36 111 970-33 |
| Brushed Bronze                      | 36 111 970-42 |
| Brushed<br>Champagne (22kt<br>Gold) | 36 111 970-46 |
| Champagne (22kt<br>Gold)            | 36 111 970-47 |
| Brushed Chrome                      | 36 111 970-93 |
| Brushed Dark<br>Platinum            | 36 111 970-99 |

Fits: IMO, LULU, MADISON, MEM, TARA, CL.1, LISSÉ, VAIA, META, CYO









36 111 970

Parts for other finishes can be found here: Chrome





IMO

36 111 970

## **Spare parts list**