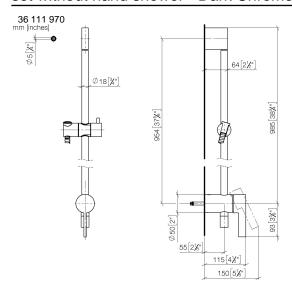

IMO

36 111 970

 metal shower hose 1750mm with integrated antitwist protection

- slide bar
- Pipe diameter 18 mm
- WRAS 2011027

This article does not include a hand shower! Intrinsic protection against back flow.