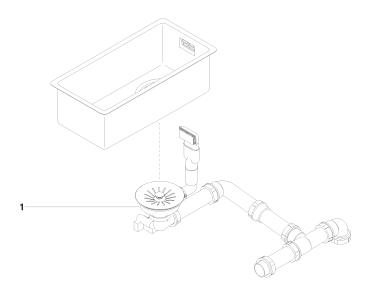

### Spare parts list

| No. | Item Number   | Name                                                         | Quantity used | Delivery time |
|-----|---------------|--------------------------------------------------------------|---------------|---------------|
| 1   | 10 415 003-85 | Pop-up waste and overflow closable by hand - Stainless Steel | 1             | 2             |