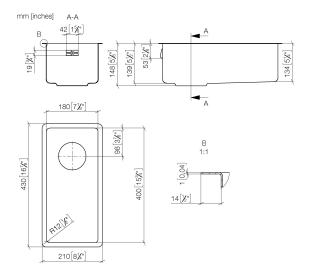

### Single sink - Stainless Steel

38 180 003

- under-mounted
- 180 x 400 mm
- sink depth 140 mm
- suitable for base units 350 mm
- radius 12 mm

Drain and overflow set not included in the scope of supply. See Required miscellaneous.