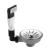

#### Required miscellaneous

Pop-up waste and overflow closable by hand - Stainless Steel
•3½" drain valve closable by hand

10 415 003-85