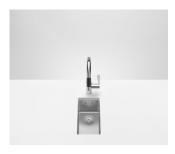

### Single sink - Stainless Steel

38 180 003

- under-mounted
- 180 x 400 mm
- sink depth 140 mm
- suitable for base units 350 mm
- radius 12 mm

Drain and overflow set not included in the scope of supply. See Required miscellaneous.

# Single sink - Stainless Steel

38 180 003