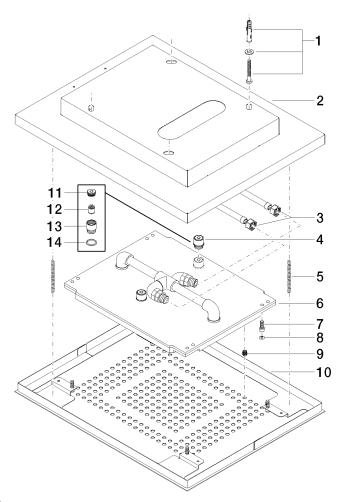

# Spare parts list

| 04 30 35 010 00 90<br>04 17 09 001 00-85 | fixing set                                                                                                                                                                                              | 1                                                                                                                                                                                                                                                                                      |                                                                                                                                                                                                                                                                                                                                                                                                                                                                                                              |
|------------------------------------------|---------------------------------------------------------------------------------------------------------------------------------------------------------------------------------------------------------|----------------------------------------------------------------------------------------------------------------------------------------------------------------------------------------------------------------------------------------------------------------------------------------|--------------------------------------------------------------------------------------------------------------------------------------------------------------------------------------------------------------------------------------------------------------------------------------------------------------------------------------------------------------------------------------------------------------------------------------------------------------------------------------------------------------|
| 04 17 09 001 00-85                       |                                                                                                                                                                                                         |                                                                                                                                                                                                                                                                                        | 2                                                                                                                                                                                                                                                                                                                                                                                                                                                                                                            |
|                                          | casing                                                                                                                                                                                                  | 1                                                                                                                                                                                                                                                                                      | 30                                                                                                                                                                                                                                                                                                                                                                                                                                                                                                           |
| 12 502 970 90                            | High pressure hose 1/2" x 1/2" x 400 mm -                                                                                                                                                               | 1                                                                                                                                                                                                                                                                                      | 2                                                                                                                                                                                                                                                                                                                                                                                                                                                                                                            |
| 90 24 03 027 02 90                       | nipple                                                                                                                                                                                                  | 2                                                                                                                                                                                                                                                                                      | 2                                                                                                                                                                                                                                                                                                                                                                                                                                                                                                            |
| 04 21 50 004 01 90                       | accessories                                                                                                                                                                                             | 2                                                                                                                                                                                                                                                                                      | 2                                                                                                                                                                                                                                                                                                                                                                                                                                                                                                            |
| 09 30 30 155 90                          | screw                                                                                                                                                                                                   | 4                                                                                                                                                                                                                                                                                      | 2                                                                                                                                                                                                                                                                                                                                                                                                                                                                                                            |
| 09 31 20 036 90                          | plug                                                                                                                                                                                                    | 4                                                                                                                                                                                                                                                                                      | 2                                                                                                                                                                                                                                                                                                                                                                                                                                                                                                            |
| 04 29 03 035 00 90                       | insert                                                                                                                                                                                                  | 241                                                                                                                                                                                                                                                                                    | 60                                                                                                                                                                                                                                                                                                                                                                                                                                                                                                           |
| 04 11 02 113 02-85                       | cover                                                                                                                                                                                                   | 1                                                                                                                                                                                                                                                                                      | 30                                                                                                                                                                                                                                                                                                                                                                                                                                                                                                           |
| 09 24 04 112 10 90                       | nipple                                                                                                                                                                                                  | 1                                                                                                                                                                                                                                                                                      | 2                                                                                                                                                                                                                                                                                                                                                                                                                                                                                                            |
| 09 23 01 042 90                          | insert                                                                                                                                                                                                  | 1                                                                                                                                                                                                                                                                                      | 2                                                                                                                                                                                                                                                                                                                                                                                                                                                                                                            |
| 09 24 03 027 90                          | nipple                                                                                                                                                                                                  | 1                                                                                                                                                                                                                                                                                      | 2                                                                                                                                                                                                                                                                                                                                                                                                                                                                                                            |
| 09 14 20 025 90                          | seal                                                                                                                                                                                                    | 1                                                                                                                                                                                                                                                                                      | 2                                                                                                                                                                                                                                                                                                                                                                                                                                                                                                            |
|                                          | 12 502 970 90<br>90 24 03 027 02 90<br>04 21 50 004 01 90<br>09 30 30 155 90<br>09 31 20 036 90<br>04 29 03 035 00 90<br>04 11 02 113 02-85<br>09 24 04 112 10 90<br>09 23 01 042 90<br>09 24 03 027 90 | 12 502 970 90 High pressure hose 1/2" x 1/2" x 400 mm - 90 24 03 027 02 90 nipple 04 21 50 004 01 90 accessories 09 30 30 155 90 screw 09 31 20 036 90 plug 04 29 03 035 00 90 insert 04 11 02 113 02-85 cover 09 24 04 112 10 90 nipple 09 23 01 042 90 insert 09 24 03 027 90 nipple | 12 502 970 90       High pressure hose 1/2" x 1/2" x 400 mm -       1         90 24 03 027 02 90       nipple       2         04 21 50 004 01 90       accessories       2         09 30 30 155 90       screw       4         09 31 20 036 90       plug       4         04 29 03 035 00 90       insert       241         04 11 02 113 02-85       cover       1         09 24 04 112 10 90       nipple       1         09 23 01 042 90       insert       1         09 24 03 027 90       nipple       1 |