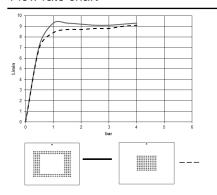

#### technical data:

- minimum flow rate 25 l/min (both rain modes together)
- flow at 3bar flow pressure in conjunction with xTOOL: 39I/min
- minimum flow pressure 2 bar
- max. flow pressure 4 bar
- weight: 12kg

### Flow rate chart