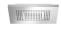

## BIG RAIN Rain panel for ceiling installation or ceiling substructure installation -Stainless Steel

IMO

41 400 979

- I/min (at 3 bar)
- cover plate, stainless steel 600 x 480 mm
- 2x flexible connection hose 1/2" female thread
- 4x mounting pin
- pre-fitted stainless steel enclosure
- with anti-scale system

# BIG RAIN Rain panel for ceiling installation or ceiling substructure installation - Stainless Steel

# BIG RAIN Rain panel for ceiling installation or ceiling substructure installation - Stainless Steel

41 400 979