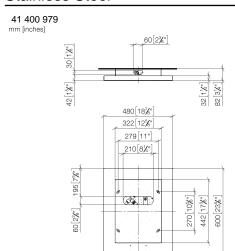

## BIG RAIN Rain panel for ceiling installation or ceiling substructure installation -Stainless Steel

IMO

41 400 979

- I/min (at 3 bar)
- cover plate, stainless steel 600 x 480 mm
- 2x flexible connection hose 1/2" female thread
- 4x mounting pin
- pre-fitted stainless steel enclosure
- with anti-scale system

# BIG RAIN Rain panel for ceiling installation or ceiling substructure installation - Stainless Steel

41 400 979