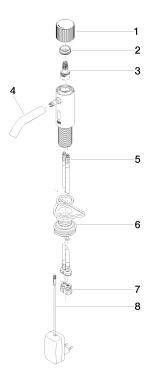

### Spare parts list

| No. |   | Item Number        | Name         | Quantity used | Delivery time |
|-----|---|--------------------|--------------|---------------|---------------|
|     | 1 | 90 20 66 124 00-26 | handle       | 1             | 30            |
|     | 2 | 09 24 04 562 90    | nut          | 1             | 60            |
|     | 3 | 90 90 03 173 00 90 | top          | 1             | 2             |
|     | 4 | 90 11 06 206 00-26 | spout        | 1             | 30            |
|     | 5 | 04 30 04 100 00 90 | hose         | 2             | 2             |
|     | 6 | 04 23 10 044 08 90 | fixing set   | 1             | 2             |
|     | 7 | 90 24 03 314 00 90 | nipple set   | 2             | 2             |
|     | 8 | 90 10 01 251 00 90 | power supply | 1             | 2             |
|     |   |                    |              |               |               |