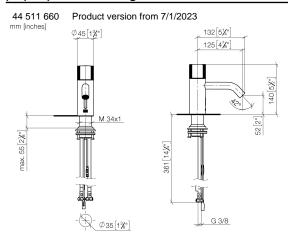

### META Washstand fitting with electronic opening and closing function without pop-up waste - Light Gold

44 511 660 Product version from 7/1/2023

- Infrared sensor technology
- 125mm projection
- height of mixer 140 mm
- height up to aerator 52 mm
- hole diameter 35 mm
- fixed spout
- max. flow 5.7 l/min
- circular, air-enriched flow
- suitable for thermal disinfection
- Automatic shut-off after pre-set time is reached
- Direct temperature control at faucet
- Plug-in power supply included
- lead-free
- 2x screw-in M 8 x 1 pressure hose, leak-tested
- This product can help a building meet the requirements of Green Building Rating Systems, e.g. LEED®, BREEAM®, DGNB