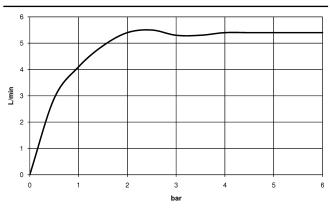

60-00 |
|   | Brushed Platinum                    | 44 511 660-06 |
|   | Platinum                            | 44 511 660-08 |
|   | Dark Chrome                         | 44 511 660-19 |
|   | Brushed Light Gold                  | 44 511 660-27 |
|   | Matte Black                         | 44 511 660-33 |
|   | Brushed Bronze                      | 44 511 660-42 |
|   | Brushed<br>Champagne (22kt<br>Gold) | 44 511 660-46 |
|   | Champagne (22kt<br>Gold)            | 44 511 660-47 |
|   | Brushed Chrome                      | 44 511 660-93 |
|   | Brushed Dark<br>Platinum            | 44 511 660-99 |
|   |                                     |               |



# META Washstand fitting with electronic opening and closing function without pop-up waste - Light Gold



#### Flow rate chart



#### Codes & Standards

Scottish Water Byelaws UK Water Supply Regulations



# META Washstand fitting with electronic opening and closing function without pop-up waste - Light Gold

44 511 660 Product version from 7/1/2023 Certificates

WRAS\_2212



# META Washstand fitting with electronic opening and closing function without pop-up waste - Light Gold

44 511 660 Product version from 7/1/2023

Parts for other finishes can be found here: Chrome



### Spare parts list

| No. |   | Item Number        | Name         | Quantity used | Delivery time |
|-----|---|--------------------|--------------|---------------|---------------|
|     | 1 | 90 20 66 124 00-26 | handle       | 1             | 30            |
|     | 2 | 09 24 04 562 90    | nut          | 1             | 60            |
|