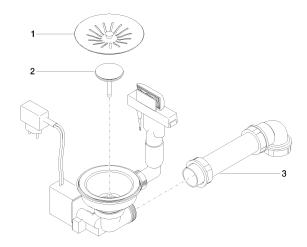

## Spare parts list

Product version up to 4/30/2020

#### Product version from 4/30/2020

| No. | Item Number        | Name  | Quantity used | Delivery time |
|-----|--------------------|-------|---------------|---------------|
|     | 90 11 01 201 06-85 | cover | 3             | 60            |