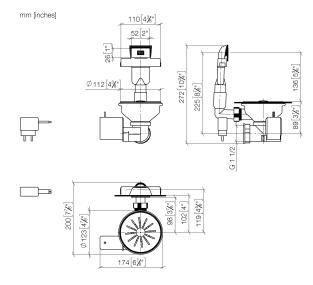

10 410 003

- 3½" electronic drain valve (TouchFlow) button integrated in overflow
- concealed overflow
- strainer insert

Only suitable for combining with polished highgrade steel kitchen sinks.

Socket adapter required for 2-pin EU to 3-pin UK

#### 10 410 003

10 410 003

Product version up to 4/30/2020

### Product version from 4/30/2020

10 410 003