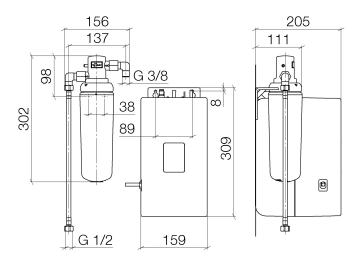

## Hot water tank incl. filter -

12 892 970 90 Product version from 4/1/2014

- CEE 7/4 connector
- thermostat regulator (88°C 98°C)
- capacity 2,5 litres
- power 1300 W
- voltage 220 240 volt
- activated carbon filter (5.0 micron level)
- chemical and mechanical filtering
- reduces water hardness (ion exchanger)
- filters dirt, rust, chlorine and lead particles
- filter capacity approx. 450 litres

For use with HOT & COLD WATER DISPENSER 17 861 625 / 17 861 680 / 17 861 790 / 17 861 875 / 17 861 888

The filter cartridge must be changed every six months. The installation instructions contain further information for guidance.