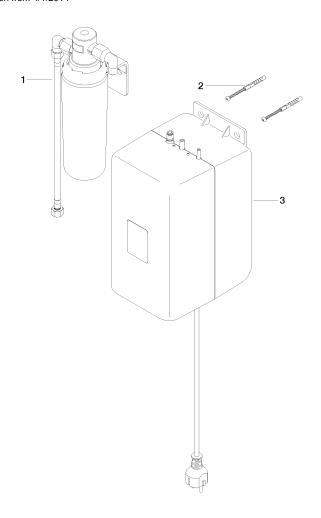

## Spare parts list

| No. | Item Number        | Name       | Quantity used | Delivery time |
|-----|--------------------|------------|---------------|---------------|
| 1   | 90 11 11 073 00 90 | filter     | 1             | 2             |
| 2   | 05 30 31 025 00 90 | fixing set | 1             | 2             |
| 3   | 90 10 01 033 00 90 | tank       | 1             | 2             |