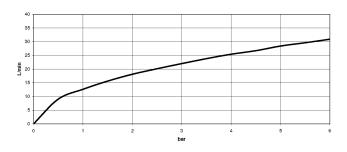

#### Flow rate chart

Codes & Standards

Scottish Water Byelaws UK Water Supply Regulations

ding assembly with hand shower set

TARA

| TARA Two-hole bath mixer for free-standing assembly with hand shower set - | TARA |
|----------------------------------------------------------------------------|------|
| Brushed Bronze                                                             |      |