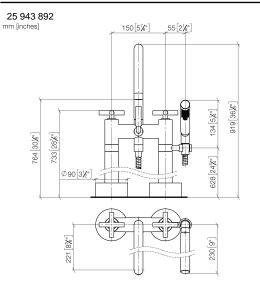

#### 25 943 892 • 220mm projection Brushed Bronze 25 943 892-42 • pivotable spout 180° • Hand shower: COMPACT RAIN, max. flow rate 6.8 l/min (at 3 bar) Chrome 25 943 892-00 • spout: circular, air-enriched flow • hand shower with anti-scale system Brushed Platinum 25 943 892-06 • rotary diverter for bath/shower • total height 920 mm • stand pipes height 628 mm Platinum 25 943 892-08 • height up to aerator 765 mm • slide-on rosettes Ø 90 mm Dark Chrome 25 943 892-19 • gauge 150 mm • metal shower hose 1250mm with integrated anti-Brushed Durabrass twist protection 25 943 892-28 • pivotable shower holder on the right foot (23kt Gold) • max. flow 22 l/min at 3 bar flow pressure Matte Black 25 943 892-33 • WRAS 2212005 Intrinsic protection against back flow. Brushed Champagne (22kt 25 943 892-46 Gold)