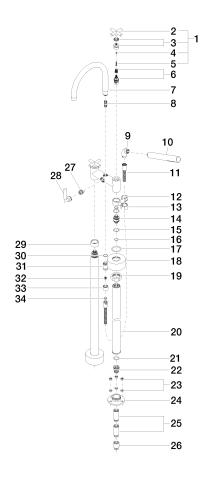

# Spare parts list

## Product version from 5/27/2021

| No. | Item Number        | Name   | Quantity used | Delivery time |
|-----|--------------------|--------|---------------|---------------|
|     | 90 20 89 010 10-42 | handle | 63            | 30            |