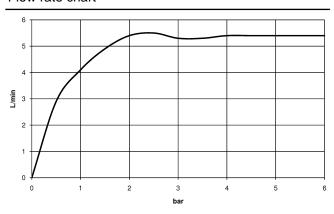

ut
- rectangular, air-enriched flow
- height of mixer 278 mm
- height up to aerator 235 mm
- hole diameter 35 mm
- 2x screw-in M 8 x 1 pressure hose, leak-tested
- max. flow 4.6 l/min
- lead-free
- WRAS
- This product can help a building meet the requirements of Green Building Rating Systems, e.g. LEED®, BREEAM®, DGNB

| Chrome                   | 33 526 671-00 |
|--------------------------|---------------|
| Brushed Platinum         | 33 526 671-06 |
| Dark Chrome              | 33 526 671-19 |
| Brushed Light Gold       | 33 526 671-27 |
| Matte Black              | 33 526 671-33 |
| Brushed Chrome           | 33 526 671-93 |
| Brushed Dark<br>Platinum | 33 526 671-99 |



## IMO Single-lever basin mixer with high spout without pop-up waste - Chrome

## 33 526 671



## Flow rate chart



5/13/2024