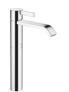

## IMO Single-lever basin mixer with raised base without pop-up waste - Chrome

33 537 671

- 170mm projection
- fixed spout
- rectangular, air-enriched flow
- height of mixer 298 mm
- height up to aerator 230 mm
- hole diameter 35 mm
- 2x screw-in M 10 x 1 pressure hose, leak-tested
- max. flow 4.6 l/min
- lead-free
- This product can help a building meet the requirements of Green Building Rating Systems, e.g. LEED®, BREEAM®, DGNB