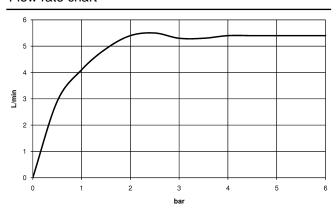

riched flow
- height of mixer 298 mm
- height up to aerator 230 mm
- hole diameter 35 mm
- 2x screw-in M 10 x 1 pressure hose, leak-tested
- max. flow 4.6 l/min
- lead-free
- This product can help a building meet the requirements of Green Building Rating Systems, e.g. LEED®, BREEAM®, DGNB

for use on countertop bowls

| Chrome                   | 33 537 671-00 |
|--------------------------|---------------|
| Brushed Platinum         | 33 537 671-06 |
| Dark Chrome              | 33 537 671-19 |
| Brushed Light Gold       | 33 537 671-27 |
| Matte Black              | 33 537 671-33 |
| Brushed Chrome           | 33 537 671-93 |
| Brushed Dark<br>Platinum | 33 537 671-99 |



## IMO Single-lever basin mixer with raised base without pop-up waste - Chrome

## 33 537 671



## Flow rate chart



5/13/2024