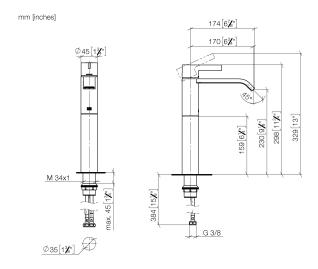

## IMO Single-lever basin mixer with raised base without pop-up waste - Chrome

33 537 671

- 170mm projection
- fixed spout
- rectangular, air-enriched flow
- height of mixer 298 mm
- height up to aerator 230 mm
- hole diameter 35 mm
- 2x screw-in M 10 x 1 pressure hose, leak-tested
- max. flow 4.6 l/min
- lead-free
- This product can help a building meet the requirements of Green Building Rating Systems, e.g. LEED®, BREEAM®, DGNB