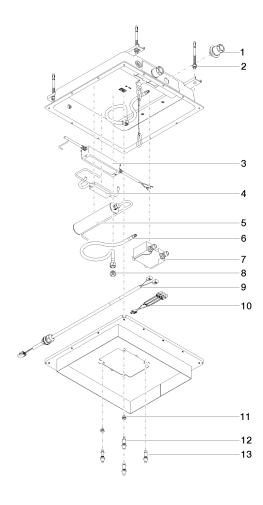

## **Spare parts list**

### **Product version from 4/1/2022**

| No. | Item Number        | Name       | Quantity used | Delivery time |
|-----|--------------------|------------|---------------|---------------|
|     | 90 24 03 305 00 90 | connection | 19            | 2             |