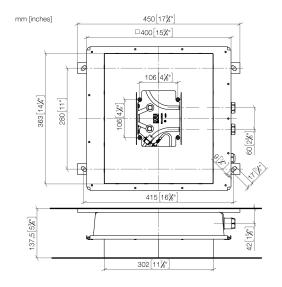

35 044 970 90



- concealed rough parts
- 2x female thread 1/2" connections
- flush-mounted installation box 360x 300 mm RAL 9003 signal white
- Supply pipe 7 m
- Input 100-240V AC 50-60Hz
- Output 12V DC SELV / Class II
- ZigBee Light Link RGBW controller
- Provided by customer: Zigbee gateway
- For simultaneous control of the jet types, we recommend the xTool thermostat module
- Not suitable for use in a steam room.
- WRAS 240502006

To be provided by the customer. Zigbee Gateway!



#### 35 044 970 90



### Codes & Standards

Scottish Water Byelaws UK Water Supply Regulations

### Certificates

WRAS\_240502



35 044 970 90

### Product version from 4/1/2022





35 044 970 90

## **Spare parts list**

### **Product version from 4/1/2022**

| No. | Item Number        | Name       | Quantity used | Delivery time |
|-----|--------------------|------------|---------------|---------------|
|     | 90 24 03 305 00 90 | connection | 19            | 2             |