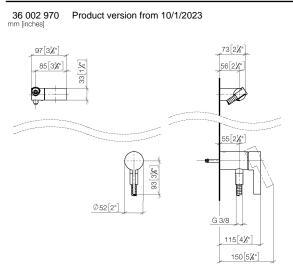

| 36 002 970             | Product version from 10/1/2023                                              |                        |                        |                                                                     |                       |  |  |
|------------------------|-----------------------------------------------------------------------------|------------------------|------------------------|---------------------------------------------------------------------|-----------------------|--|--|
| 30 002 970             | • metal shower hose 1750mm with integrated anti-<br>twist protection • WRAS |                        |                        |                                                                     |                       |  |  |
|                        | This article does not include                                               |                        |                        | e a hand shower!                                                    |                       |  |  |
|                        | Intrinsic protection against back flow.                                     |                        |                        |                                                                     |                       |  |  |
|                        | This article does not include a hand shower!                                |                        |                        |                                                                     |                       |  |  |
|                        | Intrinsic protection against back flow.                                     |                        |                        |                                                                     |                       |  |  |
|                        |                                                                             |                        |                        |                                                                     |                       |  |  |
|                        |                                                                             |                        |                        |                                                                     |                       |  |  |
| Required               | miscellaneous                                                               |                        | Required miscellaneous |                                                                     |                       |  |  |
| 16-                    | Concealed wall mounting -<br>•max. recess depth mm<br>•min. recess depth mm | 35 050 970 90          | /                      | Hand shower - Brushed Dark<br>Platinum                              | 28 016 979-99         |  |  |
| Required               | miscellaneous                                                               |                        | Required miscellaneous |                                                                     |                       |  |  |
|                        | Hand shower - Brushed Dar<br>Platinum                                       | k 28 012 979-99        |                        | Hand shower FlowReduce -<br>Brushed Dark Platinum                   | 28 016 979-99<br>0010 |  |  |
| Required               | miscellaneous                                                               |                        | Required miscellaneous |                                                                     |                       |  |  |
| ~                      | Hand shower - Brushed Dar<br>Platinum                                       | <b>k</b> 28 017 979-99 |                        | Hand shower FlowReduce -<br>Brushed Dark Platinum                   | 28 012 979-99<br>0010 |  |  |
| Required miscellaneous |                                                                             |                        | Required miscellaneous |                                                                     |                       |  |  |
|                        | Hand shower - Brushed Dar<br>Platinum                                       | k 28 018 979-99        |                        | Hand shower FlowReduce -<br>Brushed Dark Platinum                   | 28 018 979-99<br>0010 |  |  |
| Required miscellaneous |                                                                             |                        | Required miscellaneous |                                                                     |                       |  |  |
|                        | SERIES-VARIOUS Hand sho<br>Brushed Dark Platinum                            | ower - 28 029 979-99   |                        | SERIES-VARIOUS Hand shower<br>FlowReduce - Brushed Dark<br>Platinum | 28 029 979-99<br>0010 |  |  |
| Required               | miscellaneous                                                               |                        | Required miscellaneous |                                                                     |                       |  |  |
| ~                      | SERIES-VARIOUS Hand sho<br>FlowReduce - Brushed Dark<br>Platinum            |                        |                        | SERIES-VARIOUS Hand shower<br>FlowReduce - Brushed Dark<br>Platinum | 28 027 979-99<br>0010 |  |  |

36 002 970 Product version from 10/1/2023