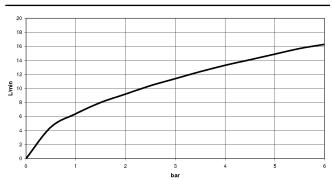

|  |  |
|                        | SERIES-VARIOUS Hand sho<br>Brushed Dark Platinum                            | ower - 28 029 979-99   |                        | SERIES-VARIOUS Hand shower<br>FlowReduce - Brushed Dark<br>Platinum | 28 029 979-99<br>0010 |  |  |
| Required               | miscellaneous                                                               |                        | Required miscellaneous |                                                                     |                       |  |  |
| ~                      | SERIES-VARIOUS Hand sho<br>FlowReduce - Brushed Dark<br>Platinum            |                        |                        | SERIES-VARIOUS Hand shower<br>FlowReduce - Brushed Dark<br>Platinum | 28 027 979-99<br>0010 |  |  |





#### Flow rate chart



#### Codes & Standards

DIN 4109

EN 1717

ISO 3822

Scottish Water Byelaws

UK Water Supply Regulations Ü-Zeichen



36 002 970 Product version from 10/1/2023 Certificates

Belgaqua\_21-025-2 WRAS\_2011 LGA\_29



36 002 970 Product version from 10/1/2023



### Spare parts list

| No. | Item Number   | Name                                                                                      | Quantity used | Delivery time |
|-----|---------------|-------------------------------------------------------------------------------------------|---------------|---------------|
| 1   | 28 060 970-99 | Wall bracket swivel - Brushed Dark Platinum                                               | 1             | 20            |
| 2   | 28 322 970-99 | Metal shower hose 1/2" x 3/8" x 1750mm - Brushed