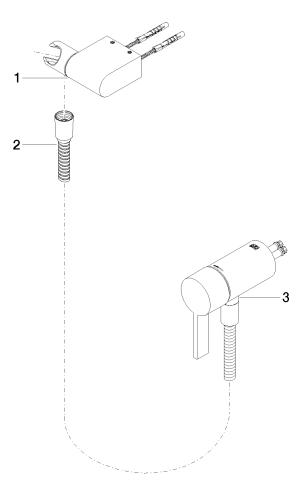

### Spare parts list

| No. | Item Number   | Name                                                                                      | Quantity used | Delivery time |
|-----|---------------|-------------------------------------------------------------------------------------------|---------------|---------------|
| 1   | 28 060 970-99 | Wall bracket swivel - Brushed Dark Platinum                                               | 1             | 20            |
| 2   | 28 322 970-99 | Metal shower hose 1/2" x 3/8" x 1750mm - Brushed<br>Dark Platinum                         | 1             | 2             |
| 3   | 36 050 970-99 | Concealed single-lever mixer with integrated shower<br>connection - Brushed Dark Platinum | 1             | 20            |