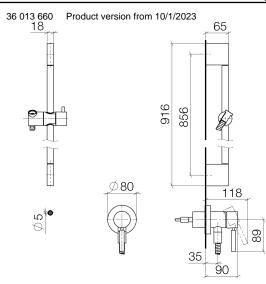

#### 36 013 660 Product version from 10/1/2023

- cover plate Ø 78 mm
- metal shower hose 1750mm with integrated anti-
- twist protection • slide bar • WRAS
- This article does not include a hand shower!

# Concealed single-lever mixer with integrated shower connection with shower set without hand shower - Brushed Light Gold

36 013 660 Product version from 10/1/2023