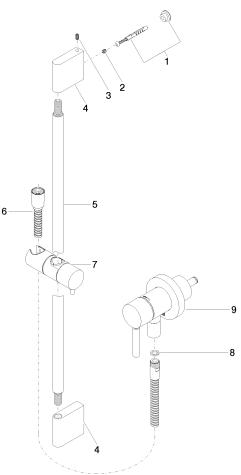

### Spare parts list

| 5 17 20 726 02 90     |                                                                                                                               |                                                                                                                                                                                                                                                                                                                                                                                                                           |                                                                                                                                                                                                                                                                                                                                                                                                                                                                                                                      |
|-----------------------|-------------------------------------------------------------------------------------------------------------------------------|---------------------------------------------------------------------------------------------------------------------------------------------------------------------------------------------------------------------------------------------------------------------------------------------------------------------------------------------------------------------------------------------------------------------------|----------------------------------------------------------------------------------------------------------------------------------------------------------------------------------------------------------------------------------------------------------------------------------------------------------------------------------------------------------------------------------------------------------------------------------------------------------------------------------------------------------------------|
| 11 20 120 02 90       | fixing set                                                                                                                    | 1                                                                                                                                                                                                                                                                                                                                                                                                                         | 2                                                                                                                                                                                                                                                                                                                                                                                                                                                                                                                    |
| 9 31 11 049 90        | pin                                                                                                                           | 2                                                                                                                                                                                                                                                                                                                                                                                                                         | 2                                                                                                                                                                                                                                                                                                                                                                                                                                                                                                                    |
| 4 31 11 113 00 90     | pin                                                                                                                           | 2                                                                                                                                                                                                                                                                                                                                                                                                                         | 2                                                                                                                                                                                                                                                                                                                                                                                                                                                                                                                    |
| 8 17 97 054-27        | holder                                                                                                                        | 2                                                                                                                                                                                                                                                                                                                                                                                                                         | 60                                                                                                                                                                                                                                                                                                                                                                                                                                                                                                                   |
| 0 28 22 597 00-27     | holder                                                                                                                        | 1                                                                                                                                                                                                                                                                                                                                                                                                                         | 30                                                                                                                                                                                                                                                                                                                                                                                                                                                                                                                   |
| 8 322 970-27          | Metal shower hose 1/2" x 3/8" x 1750 mm - Brushed<br>Light Gold                                                               | 1                                                                                                                                                                                                                                                                                                                                                                                                                         | 30                                                                                                                                                                                                                                                                                                                                                                                                                                                                                                                   |
| 2 580 970-27          | Slide unit - Brushed Light Gold                                                                                               | 1                                                                                                                                                                                                                                                                                                                                                                                                                         | 30                                                                                                                                                                                                                                                                                                                                                                                                                                                                                                                   |
| 0 14 20 026 00 90     | seal                                                                                                                          | 1                                                                                                                                                                                                                                                                                                                                                                                                                         | 2                                                                                                                                                                                                                                                                                                                                                                                                                                                                                                                    |
| 6 045 660-27          | Concealed single-lever mixer with cover plate with<br>integrated shower connection - Brushed Light Gold                       | 1                                                                                                                                                                                                                                                                                                                                                                                                                         | -                                                                                                                                                                                                                                                                                                                                                                                                                                                                                                                    |
| 4<br>8<br>0<br>2<br>0 | 4 31 11 113 00 90<br>3 17 97 054-27<br>0 28 22 597 00-27<br>3 322 970-27<br>2 580 970-27<br>0 14 20 026 00 90<br>6 045 660-27 | 4 31 11 113 00 90       pin         3 17 97 054-27       holder         2 8 22 597 00-27       holder         3 322 970-27       Metal shower hose 1/2" x 3/8" x 1750 mm - Brushed Light Gold         2 8 20 970-27       Slide unit - Brushed Light Gold         2 8 20 00 90       seal         6 045 660-27       Concealed single-lever mixer with cover plate with integrated shower connection - Brushed Light Gold | 4 31 11 113 00 90       pin       2         3 17 97 054-27       holder       2         28 22 597 00-27       holder       1         3 322 970-27       Metal shower hose 1/2" x 3/8" x 1750 mm - Brushed       1         2 28 32 597 00-27       Metal shower hose 1/2" x 3/8" x 1750 mm - Brushed       1         2 3 32 970-27       Slide unit - Brushed Light Gold       1         2 4 42 0026 00 90       seal       1         3 6 045 660-27       Concealed single-lever mixer with cover plate with       1 |