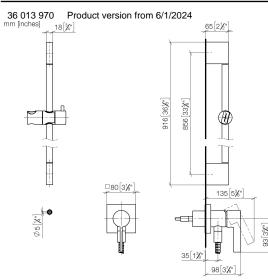

# Concealed single-lever mixer with integrated shower connection with shower set without hand shower - Brushed Durabrass (23kt Gold)

| 00 040 070                       |                                                                                                                                                                                                                                                            |                                                 |                                                         |                                  |                                                                                                                                                                                                                                                             |                                                |  |
|----------------------------------|------------------------------------------------------------------------------------------------------------------------------------------------------------------------------------------------------------------------------------------------------------|-------------------------------------------------|---------------------------------------------------------|----------------------------------|-------------------------------------------------------------------------------------------------------------------------------------------------------------------------------------------------------------------------------------------------------------|------------------------------------------------|--|
| 36 013 970                       | Product version from 6/1/2024                                                                                                                                                                                                                              |                                                 |                                                         |                                  |                                                                                                                                                                                                                                                             |                                                |  |
|                                  |                                                                                                                                                                                                                                                            |                                                 | ate 80 x 80 mm<br>lower hose 1750mm<br>itection         | with integrated a                | anti-                                                                                                                                                                                                                                                       |                                                |  |
|                                  |                                                                                                                                                                                                                                                            | <ul> <li>slide bar</li> <li>Pipe dia</li> </ul> | meter 18 mm                                             |                                  |                                                                                                                                                                                                                                                             |                                                |  |
|                                  | 11                                                                                                                                                                                                                                                         | • WRAS                                          | meter to min                                            |                                  |                                                                                                                                                                                                                                                             |                                                |  |
|                                  |                                                                                                                                                                                                                                                            | This artic                                      | cle does not includ                                     | e a hand showe                   | r!                                                                                                                                                                                                                                                          |                                                |  |
| N,                               |                                                                                                                                                                                                                                                            |                                                 | protection against                                      |                                  |                                                                                                                                                                                                                                                             |                                                |  |
|                                  | 1                                                                                                                                                                                                                                                          |                                                 | annot be extended,<br>the installation loc              |                                  | he                                                                                                                                                                                                                                                          |                                                |  |
|                                  |                                                                                                                                                                                                                                                            | This articl                                     | e does not include a                                    | hand shower!                     |                                                                                                                                                                                                                                                             |                                                |  |
|                                  |                                                                                                                                                                                                                                                            | Intrinsic p                                     | protection against ba                                   | ck flow.                         |                                                                                                                                                                                                                                                             |                                                |  |
|                                  |                                                                                                                                                                                                                                                            |                                                 | nnot be extended, pl<br>tallation location!             | ease check the d                 | epth                                                                                                                                                                                                                                                        |                                                |  |
| Required                         | d miscellaneous                                                                                                                                                                                                                                            |                                                 |                                                         | Required                         | miscellaneous                                                                                                                                                                                                                                               |                                                |  |
| 0                                | Concealed wall mounting -<br>•max. recess depth mm<br>•min. recess depth mm                                                                                                                                                                                |                                                 | 35 003 970 90                                           |                                  | Hand shower - Brushed Durabrass<br>(23kt Gold)                                                                                                                                                                                                              | <b>3</b> 28 017 979-28                         |  |
| Required miscellaneous           |                                                                                                                                                                                                                                                            |                                                 |                                                         | Required miscellaneous           |                                                                                                                                                                                                                                                             |                                                |  |
| Required                         | d miscellaneous                                                                                                                                                                                                                                            |                                                 |                                                         | Required                         | miscellaneous                                                                                                                                                                                                                                               |                                                |  |
|                                  | d miscellaneous<br>Hand shower - Brushed Du<br>(23kt Gold)                                                                                                                                                                                                 | ırabrass                                        | 28 012 979-28                                           |                                  | miscellaneous<br>Hand shower - Brushed Durabrass<br>(23kt Gold)                                                                                                                                                                                             | <b>3</b> 28 016 979-28                         |  |
|                                  | Hand shower - Brushed Du                                                                                                                                                                                                                                   | ırabrass                                        | 28 012 979-28                                           | /                                | Hand shower - Brushed Durabrass                                                                                                                                                                                                                             | <b>3</b> 28 016 979-28                         |  |
| /**                              | Hand shower - Brushed Du<br>(23kt Gold)                                                                                                                                                                                                                    |                                                 |                                                         | /                                | Hand shower - Brushed Durabrass<br>(23kt Gold)                                                                                                                                                                                                              | 28 016 979-28<br>28 012 979-28<br>0010         |  |
| Required                         | Hand shower - Brushed Du<br>(23kt Gold)<br>d miscellaneous<br>Hand shower - Brushed Du                                                                                                                                                                     |                                                 |                                                         | Required                         | Hand shower - Brushed Durabrass<br>(23kt Gold)<br>miscellaneous<br>Hand shower FlowReduce -                                                                                                                                                                 | 28 012 979-28                                  |  |
| Required                         | Hand shower - Brushed Du<br>(23kt Gold)<br>d miscellaneous<br>Hand shower - Brushed Du<br>(23kt Gold)                                                                                                                                                      | ırabrass<br>-                                   |                                                         | Required                         | Hand shower - Brushed Durabrass<br>(23kt Gold)<br>miscellaneous<br>Hand shower FlowReduce -<br>Brushed Durabrass (23kt Gold)                                                                                                                                | 28 012 979-28                                  |  |
| Required<br>Required             | Hand shower - Brushed Du<br>(23kt Gold)<br>d miscellaneous<br>Hand shower - Brushed Du<br>(23kt Gold)<br>d miscellaneous<br>Hand shower FlowReduce                                                                                                         | ırabrass<br>-                                   | 28 018 979-28<br>28 016 979-28                          | Required<br>Required             | Hand shower - Brushed Durabrass<br>(23kt Gold)<br>miscellaneous<br>Hand shower FlowReduce -<br>Brushed Durabrass (23kt Gold)<br>miscellaneous<br>Hand shower FlowReduce -                                                                                   | 28 012 979-28<br>0010<br>28 018 979-28         |  |
| Required<br>Required             | Hand shower - Brushed Du<br>(23kt Gold)<br>d miscellaneous<br>Hand shower - Brushed Du<br>(23kt Gold)<br>d miscellaneous<br>Hand shower FlowReduce -<br>Brushed Durabrass (23kt G                                                                          | irabrass<br>-<br>Gold)                          | 28 018 979-28<br>28 016 979-28                          | Required<br>Required             | Hand shower - Brushed Durabrass<br>(23kt Gold)<br>miscellaneous<br>Hand shower FlowReduce -<br>Brushed Durabrass (23kt Gold)<br>miscellaneous<br>Hand shower FlowReduce -<br>Brushed Durabrass (23kt Gold)                                                  | 28 012 979-28<br>0010<br>28 018 979-28         |  |
| Required<br>Required<br>Required | Hand shower - Brushed Du<br>(23kt Gold)<br>d miscellaneous<br>Hand shower - Brushed Du<br>(23kt Gold)<br>d miscellaneous<br>Hand shower FlowReduce -<br>Brushed Durabrass (23kt G<br>d miscellaneous<br>SERIES-VARIOUS Hand sh<br>FlowReduce - Brushed Dur | irabrass<br>-<br>Gold)                          | 28 018 979-28<br>28 016 979-28<br>0010<br>28 029 979-28 | Required<br>Required<br>Required | Hand shower - Brushed Durabrass<br>(23kt Gold)<br>miscellaneous<br>Hand shower FlowReduce -<br>Brushed Durabrass (23kt Gold)<br>miscellaneous<br>Hand shower FlowReduce -<br>Brushed Durabrass (23kt Gold)<br>miscellaneous<br>SERIES-VARIOUS Hand shower - | 28 012 979-28<br>0010<br>28 018 979-28<br>0010 |  |

## Concealed single-lever mixer with integrated shower connection with shower set without hand shower - Brushed Durabrass (23kt Gold)

36 013 970 Product version from 6/1/2024