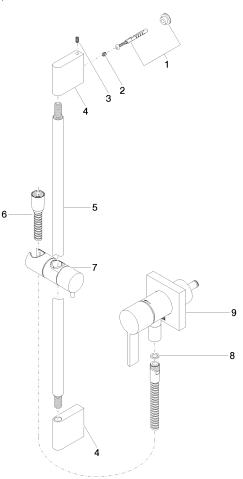

### Spare parts list

| No. | Item Number                                   | Name                                                                       | Quantity used | Delivery time |
|-----|-----------------------------------------------|----------------------------------------------------------------------------|---------------|---------------|
|     | 1 05 17 20 726 02 90                          | fixing set                                                                 | 1             | 2             |
| 2   | 2 09 31 11 049 90                             | pin                                                                        | 2             | 2             |
| :   | 3 04 31 11 113 00 90                          | pin                                                                        | 2             | 2             |
|     | 4 08 17 97 054-28                             | holder                                                                     | 2             | 20            |
| :   | 5 90 28 22 597 00-28                          | holder                                                                     | 1             | -             |
|     |                                               |                                                                            |               |               |
|     | 28 222 070 28                                 | Matal abover have 1/0" v 2/0" v 1750 mm. Druched                           | 1             | 20            |
|     | 5 28 322 970-28                               | Metal shower hose 1/2" x 3/8" x 1750 mm - Brushed<br>Durabrass (23kt Gold) | 1             | 20            |
|     | 5     28 322 970-28       7     12 580 970-28 |                                                                            | 1             | 20<br>20      |
|     |                                               | Durabrass (23kt Gold)                                                      | 1             |               |