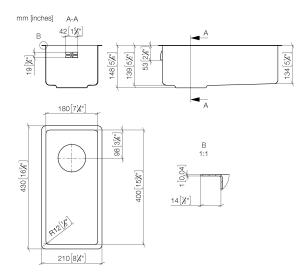

38 180 003

- under-mounted
- 180 x 400 mm
- sink depth 140 mm
- suitable for base units 350 mm
- radius 12 mm

Drain and overflow set not included in the scope of supply. See Required miscellaneous.

Drain and overflow set not included in the scope of supply. See Required miscellaneous.

#### 38 180 003

38 180 003

38 180 003