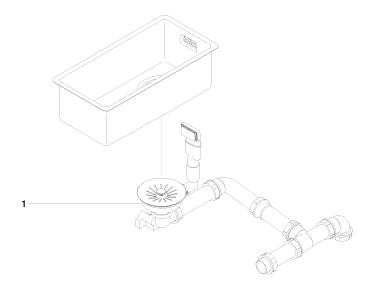

### Required miscellaneous

Pop-up waste and overflow closable by hand - Stainless Steel
•3½" drain valve closable by hand

10 415 003-85

### **Spare parts list**

| No. | Item Number   | Name                                                         | Quantity used | Delivery time |
|-----|---------------|--------------------------------------------------------------|---------------|---------------|
|     | 10 415 003-85 | Pop-up waste and overflow closable by hand - Stainless Steel | 1             | 2             |