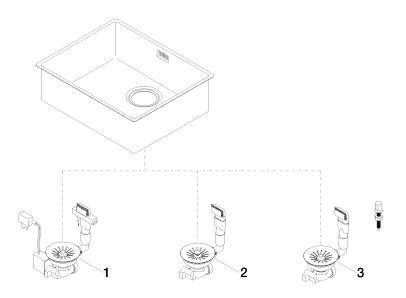

## Spare parts list

| No. |   | Item Number                                                            | Name                                                                | Quantity used | Delivery time |
|-----|---|------------------------------------------------------------------------|---------------------------------------------------------------------|---------------|---------------|
|     | 1 | 10 410 003-85                                                          | Pop-up waste and overflow with electronic control - Stainless Steel | 1             | -             |
|     |   | Spare part can no longer be ordered, please order the replacement item |                                                                     |               |               |
|     | 2 | 10 400 003-85                                                          | Pop-up waste and overflow closable by hand - Stainless Steel        | 1             | -             |
|     |   | Spare part can no longer be ordered, please order the replacement item |                                                                     |               |               |
|     | 3 | 10 405 003-85                                                          | Pop-up waste and overflow with knob - Stainless Steel               | 1             | -             |
|     |   | Spare part can no longer be orc                                        |                                                                     | _             |               |
|     |   |                                                                        |                                                                     |               |               |