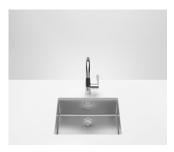

# Single sink - Stainless Steel

38 500 003

- under-mounted
- 500 x 400 mm
- sink depth 175 mm
- suitable for base units 550 mm
- radius 12 mm

Drain and overflow set not included in the scope of supply. See Required miscellaneous.