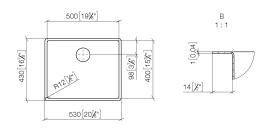

# Single sink - Stainless Steel

38 500 003

- under-mounted
- 500 x 400 mm
- sink depth 175 mm
- suitable for base units 550 mm
- radius 12 mm

Drain and overflow set not included in the scope of supply. See Required miscellaneous.