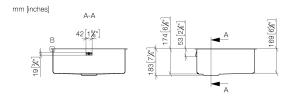

# Single sink - Stainless Steel

38 500 003

- under-mounted
- 500 x 400 mm
- sink depth 175 mm
- suitable for base units 550 mm
- radius 12 mm

Drain and overflow set not included in the scope of supply. See Required miscellaneous.