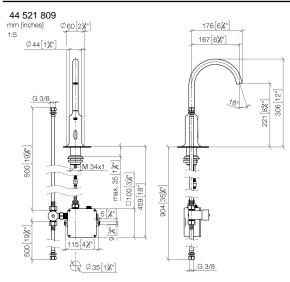

44 521 809-19 |
|-------------------------------------|---------------|
| Chrome                              | 44 521 809-00 |
| Brushed Platinum                    | 44 521 809-06 |
| Platinum                            | 44 521 809-08 |
| Brushed Durabrass<br>(23kt Gold)    | 44 521 809-28 |
| Matte Black                         | 44 521 809-33 |
| Brushed Bronze                      | 44 521 809-42 |
| Brushed<br>Champagne (22kt<br>Gold) | 44 521 809-46 |
| Champagne (22kt<br>Gold)            | 44 521 809-47 |
| Brushed Chrome                      | 44 521 809-93 |
| Brushed Dark<br>Platinum            | 44 521 809-99 |
|                                     |               |



### VAIA Washstand fitting with electronic opening and closing function without pop-up waste - Dark Chrome



#### Flow rate chart



#### Codes & Standards

| DIN 4109                  | EN 1717                        | Executive Order<br>no. 1007 | ISO 3822 |
|---------------------------|--------------------------------|-----------------------------|----------|
| Scottish Water<br>Byelaws | UK Water Supply<br>Regulations | Ü-Zeichen                   |          |



# VAIA Washstand fitting with electronic opening and closing function without pop-up waste - Dark Chrome

44 521 809 Certificates

Belgaqua\_23-210-2 LGA\_38

WRAS\_2211

GDV\_0400



# VAIA Washstand fitting with electronic opening and closing function without pop-up waste - Dark Chrome

44 521 809 Parts for other finishes can be found here: Chrome