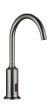

### VAIA Washstand fitting with electronic opening and closing function without pop-up waste - Dark Chrome

44 521 809

- Infrared sensor technology
- 167mm projection
- height of mixer 306 mm
- height up to aerator 221 mm
- hole diameter 35 mm
- fixed spout
- max. flow 5.7 l/min
- circular, air-enriched flow • suitable for thermal disinfection
- Automatic shut-off after pre-set time is reached • Indirect temperature control (undercounter)
- Control box included Adjustable sensor detection range
- Battery or plug-in power supply operated (batteries
- not included)4x AA (1.5V) batteries required
- lead-free
- 1x screw-in M 8 x 1 pressure hose, leak-tested
- This product can help a building meet the requirements of Green Building Rating Systems, e.g. LEED®, BREEAM®, DGNB • WRAS