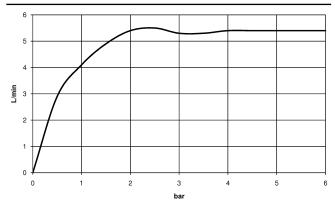

# VAIA Washstand fitting with electronic opening and closing function without pop-up waste - Dark Chrome

44 521 809 Parts for other finishes can be found here: Chrome