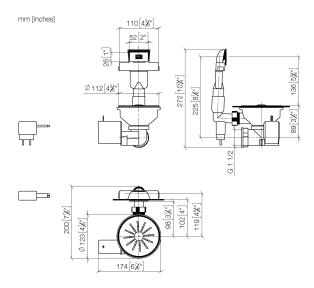

### Pop-up waste and overflow with electronic control - Stainless Steel

10 410 003

- 3½" electronic drain valve (TouchFlow)
  button integrated in overflow
- concealed overflow
- strainer insert

Only suitable for combining with polished highgrade steel kitchen sinks.

# Pop-up waste and overflow with electronic control - Stainless Steel

10 410 003