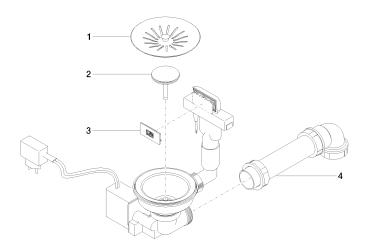

### Spare parts list

| No. | Item Number        | Name   | Quantity used | Delivery time |
|-----|--------------------|--------|---------------|---------------|
| 1   | 90 11 01 201 06-85 | cover  | 1             | 60            |
| 2   | 90 11 01 201 01 90 | plug   | 1             | 60            |
| 3   | 90 11 01 202 00-85 | cover  | 1             | 60            |
| 4   | 90 11 01 201 02 90 | piping | 1             | 60            |