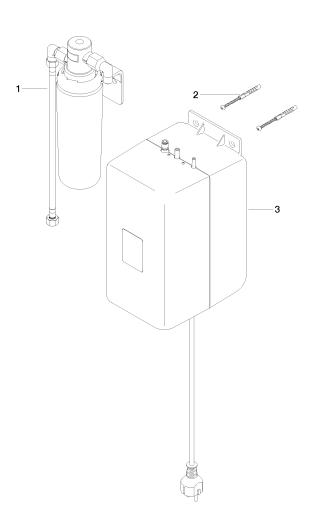

## Spare parts list

| No. | Item Number        | Name       | Quantity used | Delivery time |
|-----|--------------------|------------|---------------|---------------|
| 1   | 90 11 11 073 00 90 | filter     | 1             | 2             |
| 2   | 05 30 31 025 00 90 | fixing set | 1             | 2             |
| 3   | 90 10 01 033 00 90 | tank       | 1             | 2             |