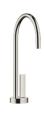

## TARA ULTRA COLD WATER DISPENSER - Platinum

#### 17 872 875

- 146mm projection
- pivotable spout 360°
- laminar flow
- height of mixer 290 mm
- height up to laminar flow regulator 182 mm
- hole diameter 35 mm
- Provides filtered, cold water or filtered, chilled
- water (depending on your combination)
  max. flow 3.8 l/min at 3 bar flow pressure
- mechanical valve
- lead-free
- This product can help a building meet the requirements of Green Building Rating Systems, e.g. LEED®, BREEAM®, DGNB