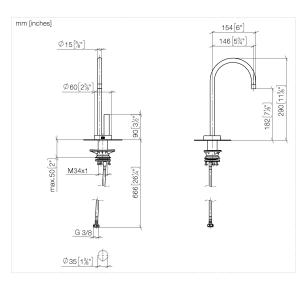

#### 17 872 875

- 146mm projection
- pivotable spout 360°
- laminar flow
- height of mixer 290 mm
- height up to laminar flow regulator 182 mm
- hole diameter 35 mm
- Provides filtered, cold water or filtered, chilled
- water (depending on your combination)
  max. flow 3.8 l/min at 3 bar flow pressure
- mechanical valve
- lead-free
- This product can help a building meet the requirements of Green Building Rating Systems, e.g. LEED®, BREEAM®, DGNB