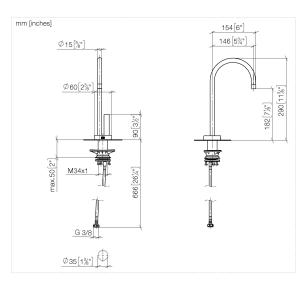

## 17 872 875

- 146mm projection
- pivotable spout 360°
- laminar flow
- height of mixer 290 mm
- height up to laminar flow regulator 182 mm
- hole diameter 35 mm
- Provides filtered, cold water or filtered, chilled
- water (depending on your combination)
  max. flow 3.8 l/min at 3 bar flow pressure
- mechanical valve
- lead-free
- This product can help a building meet the requirements of Green Building Rating Systems, e.g. LEED®, BREEAM®, DGNB