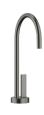

## TARA ULTRA COLD WATER DISPENSER - Brushed Dark Platinum

## 17 872 875

- 146mm projection
- pivotable spout 360°
- laminar flow
- height of mixer 290 mm
- height up to laminar flow regulator 182 mm
- hole diameter 35 mm
- Provides filtered, cold water or filtered, chilled
- water (depending on your combination)
  max. flow 3.8 l/min at 3 bar flow pressure
- mechanical valve
- lead-free
- This product can help a building meet the requirements of Green Building Rating Systems, e.g. LEED®, BREEAM®, DGNB