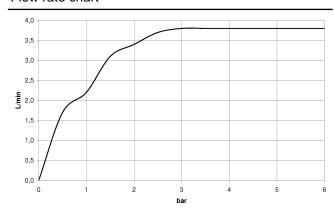

/4" pop-up waste
- fixed spout
- circular, air-enriched flow
- height of mixer 127 mm
- height up to aerator 75 mm
- hole diameter 35 mm
- 2x screw-in M 8 x 1 pressure hose, leak-tested
- max. flow 5.7 l/min
- lead-free
- This product can help a building meet the requirements of Green Building Rating Systems, e.g. LEED®, BREEAM®, DGNB
- WRAS 1906074

Only suitable for basins with an overflow.

| Brushed Light<br>Gold    | 33 500 845-27 |
|--------------------------|---------------|
| Chrome                   | 33 500 845-00 |
| Brushed Platinum         | 33 500 845-06 |
| Dark Chrome              | 33 500 845-19 |
| Matte Black              | 33 500 845-33 |
| Brushed Chrome           | 33 500 845-93 |
| Brushed Dark<br>Platinum | 33 500 845-99 |



#### 33 500 845



### Flow rate chart



### Codes & Standards

DIN 4109 Executive Order ISO 3822 Ü-Zeichen no. 1007



LISSÉ

33 500 845

Certificates

GDV\_0400

LGA\_29



33 500 845

### Product version from 5/3/2021

Parts for other finishes can be found here: Chrome







33 500 845

## **Spare parts list**

**Product version from 5/3/2021**