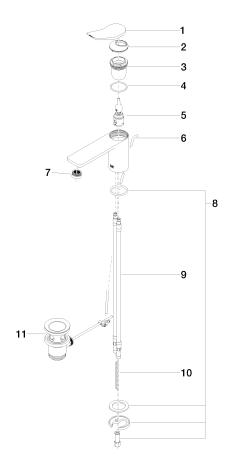

can help a building meet the requirements of Green Building Rating Systems, e.g. LEED®, BREEAM®, DGNB
- WRAS 1906074

Only suitable for basins with an overflow.

| Brushed Light<br>Gold    | 33 500 845-27 |
|--------------------------|---------------|
| Chrome                   | 33 500 845-00 |
| Brushed Platinum         | 33 500 845-06 |
| Dark Chrome              | 33 500 845-19 |
| Matte Black              | 33 500 845-33 |
| Brushed Chrome           | 33 500 845-93 |
| Brushed Dark<br>Platinum | 33 500 845-99 |



#### 33 500 845



### Flow rate chart



### Codes & Standards

DIN 4109 Executive Order ISO 3822 Ü-Zeichen no. 1007



LISSÉ

33 500 845

Certificates

GDV\_0400

LGA\_29



33 500 845

### Product version from 5/3/2021

Parts for other finishes can be found here: Chrome







33 500 845

## **Spare parts list**

**Product version from 5/3/2021**