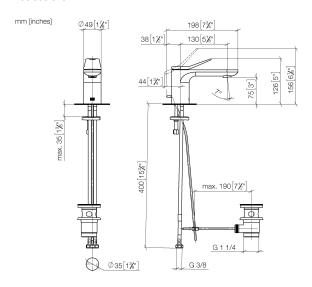

33 500 845

- 130mm projection
- 1 1/4" pop-up waste
- fixed spout
- circular, air-enriched flow
- height of mixer 127 mm
- height up to aerator 75 mm
- hole diameter 35 mm
- 2x screw-in M 8 x 1 pressure hose, leak-tested
- max. flow 5.7 l/min
- lead-free
- This product can help a building meet the requirements of Green Building Rating Systems, e.g. LEED®, BREEAM®, DGNB
- WRAS 1906074